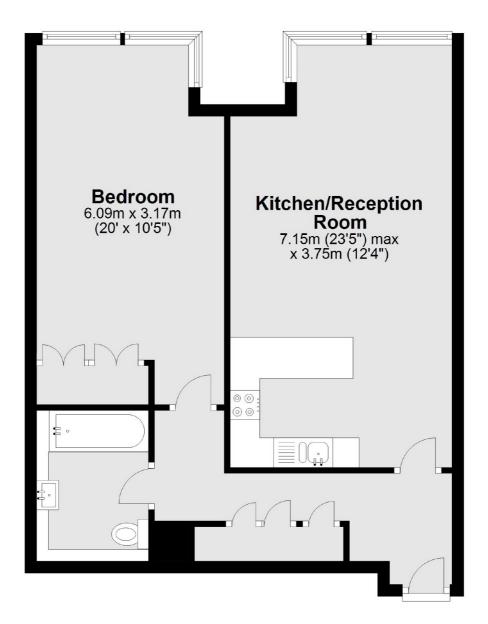

### Porchester Place, London, W2

Total area: approx. 59.6 sq. metres (641.2 sq. feet)

Hyde Park and Bayswater 4-5 Spring Street London W2 3RA Sales 020 7298 1550 Energy Rating: C. We aim to make our particulars both accurate and reliable. However they are not guaranteed; nor do they form part of an offer or contract. If you require clarification on any points then please contact us, especially if you're traveling some distance to view. Please note that appliances and heating systems have not been tested and therefore no warranties can be given as to their good working order.