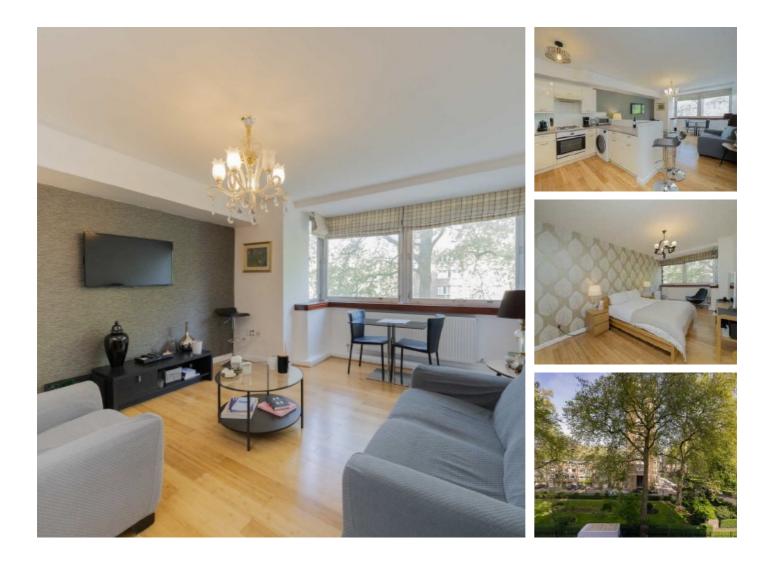

# Porchester Place, W2 £550,000

A well presented one bedroom apartment in a portered building located in the heart of The Hyde Park Estate. The apartment benefits from an open plan kitchen/ reception room, large double bedroom with fitted wardrobes and a contemporary bathroom.

#### Features

One Bedroom Open Plan Wooden Flooring Lift Porter Hyde Park