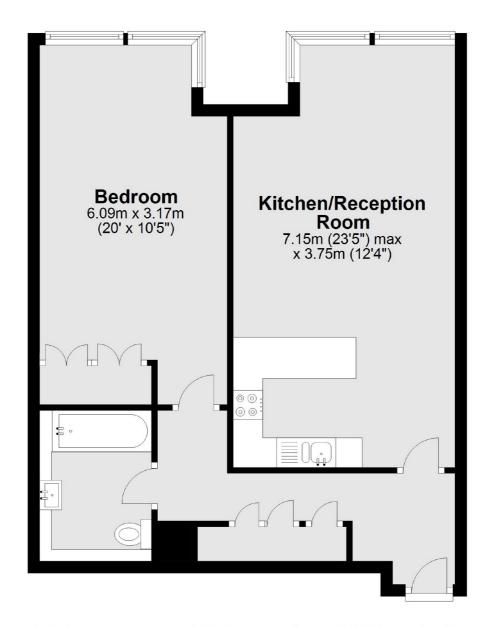

## Porchester Place, London, W2

Total area: approx. 59.6 sq. metres (641.2 sq. feet)

Hyde Park and Bayswater

4-5 Spring Street

020 7298 1550

London

W2 3RA

Sales