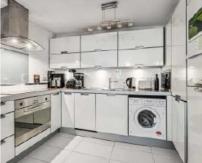

## Westbourne Terrace, W2 £595,000

A charming one bedroom apartment set within a handsome stucco fronted building on the tree-lined Westbourne Terrace. There is an open plan reception with a fitted kitchen, and built in wardrobes in the bedroom.

## **Features**

One Double Bedroom Open Plan Hyde Park Period Conversion White Stucco Fronted Paddington