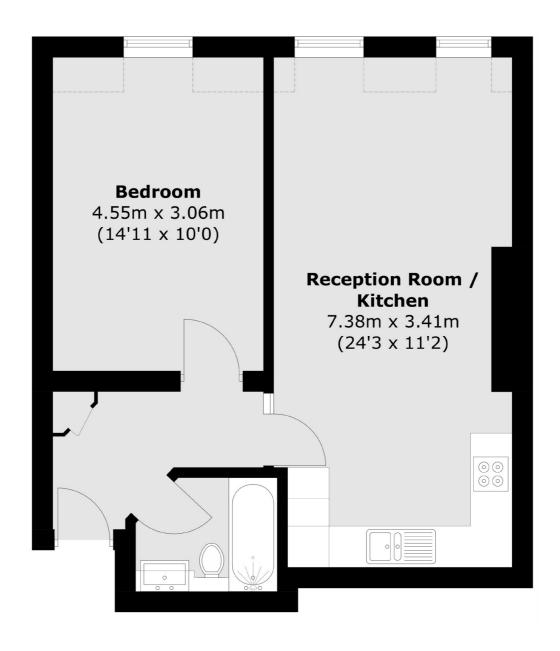

## Westbourne Terrace, W2 £595,000

A charming one bedroom apartment set within a handsome stucco fronted building on the tree-lined Westbourne Terrace. There is an open plan reception with a fitted kitchen, and built in wardrobes in the bedroom.

## Westbourne Terrace, London, W2

Total area (approx.): 49.4 sq. m (531.7 sq. ft)

Hyde Park and Bayswater

4-5 Spring Street

020 7298 1550

London

Sales

W2 3RA