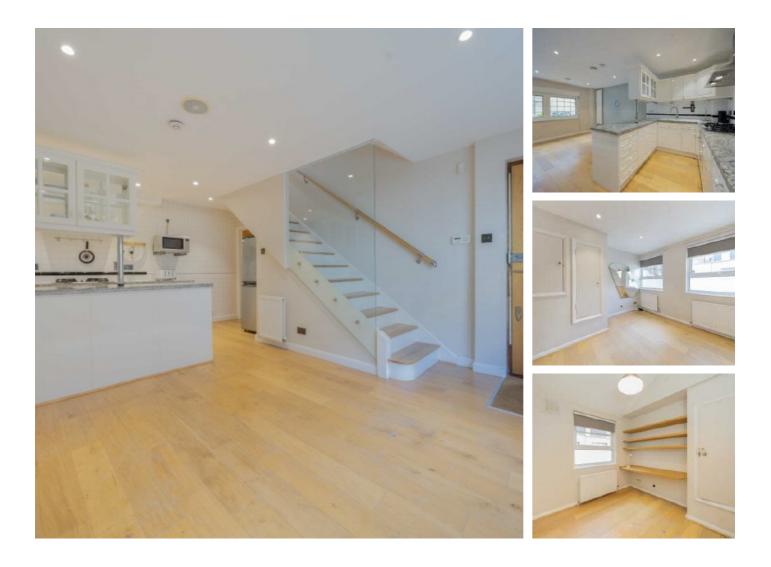

## Gloucester Mews West, W2 £692 Per week

A charming two bedroom mews house featuring wood flooring, two double bedrooms, two bathrooms, and a private garage. The peaceful cobbled mews is five minutes walk to Paddington and Lancaster Gate Tube.

## Features

Two double bedrooms Moments from Hyde Park Charming mews house Recently refurbished Two en-suite bathrooms Garage Gloucester Mews West, London, W2

Hyde Park and Bayswater 4-5 Spring Street London W2 3RA Lettings 020 7298 1560 Energy Rating: . We aim to make our particulars both accurate and reliable. However they are not guaranteed; nor do they form part of an offer or contract. If you require clarification on any points then please contact us, especially if you're traveling some distance to view. Please note that appliances and heating systems have not been tested and therefore no warranties can be given as to their good working order.