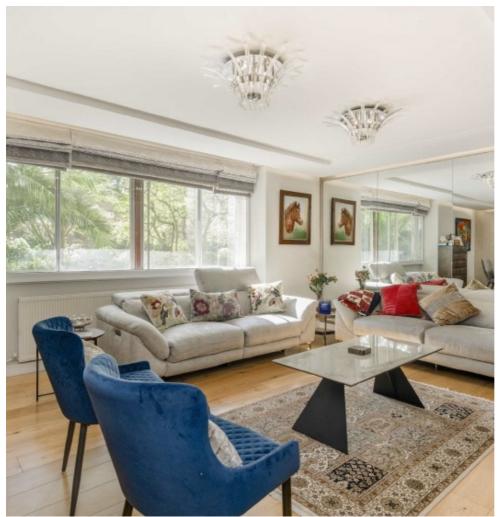

## The Quadrangle, W2 £1,500,000

A recently refurbished and stylish three bedroom apartment in a purpose built, portered block. The property has a spacious reception with room to dine, a modern separate kitchen, and an en suite in the principal bedroom. Underground parking spaces are available by separate negotiation.

## **Features**

Three Bedrooms
Two Bathrooms
Wooden Flooring
Porter
Communal Gardens
Separate Kitchen