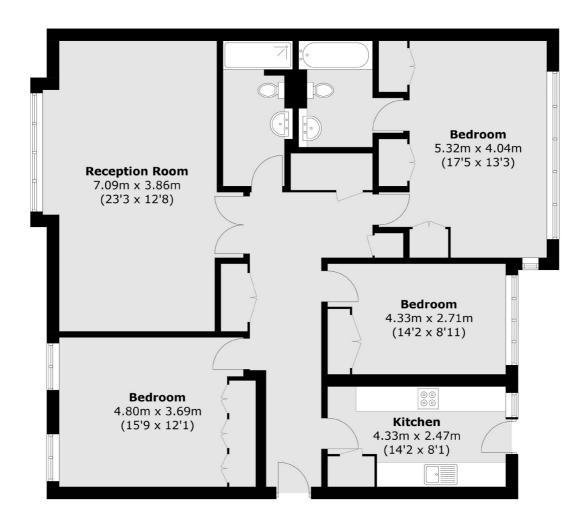

## The Quadrangle, London, W2

Total area (approx.): 125.6 sq. m (1351.9 sq. ft)

Hyde Park and Bayswater

4-5 Spring Street

020 7298 1550

London

W2 3RA

Sales