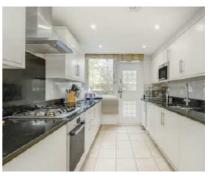

## The Quadrangle, W2 £1,500,000

A recently refurbished and stylish three bedroom apartment in a purpose built, portered block. The property has a spacious reception with room to dine, a modern separate kitchen, and an en suite in the principal bedroom. Underground parking spaces are available by separate negotiation.

## **Features**

Three Bedrooms
Two Bathrooms
Wooden Flooring
Porter
Communal Gardens
Separate Kitchen