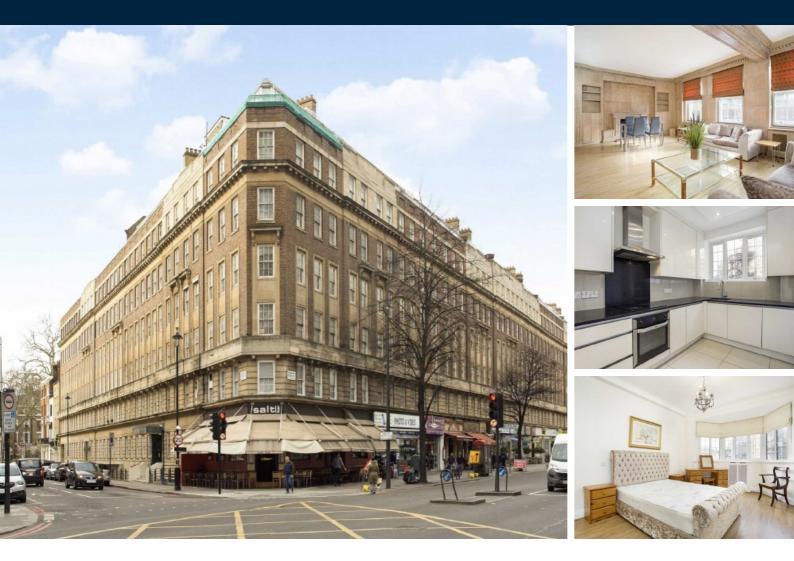

## Dexters

## Seymour Street, W2

 $\pounds775$  Per week

A three bedroom apartment packed with original features. The kitchen and bathrooms are contemporary and the bedrooms are generously sized with built in storage and wood floors.

Westchester House is on Seymour Street offering very easy access to Hyde Park, Oxford Street and Marylebone. The closest tube station is Marble Arch (Central Line) and Paddington Mainline Station for National Rail is close by.

## Features

Three Bedrooms Two Bathrooms Guest WC Wood Floors Storage Hyde Park