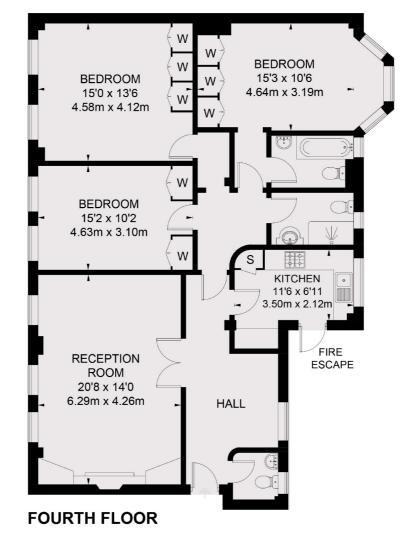

## Dexters

Seymour Street, London, W2

TOTALARPHOXX FEODORAREA 3994502 FFT ( (22 12 2500 M).)

Contact

To arrange a viewing call our office on the number below or visit our website.

Energy Rating: D. We aim to make our particulars both accurate and reliable. However they are not guaranteed; nor do they form part of an offer or contract. If you require clarification on any points then please contact us, especially if you're traveling some distance to view. Please note that appliances and heating systems have not been tested and therefore no warranties can be given as to their good working order.