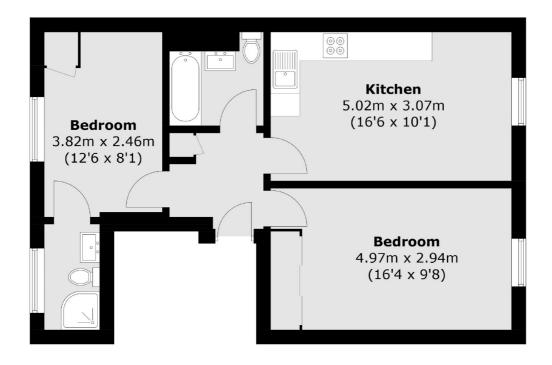

## Porchester Square, W2

£761 Per calendar month

Newly modernised two bedrooms apartment boasting stylish and clean décor in this white stucco period conversion building. The property benefits from a large reception, two double bedrooms and two bathrooms.

## Porchester Square, London, W2

Total area (approx.): 52.2 sq. m (561.9 sq. ft)

Hyde Park and Bayswater

4-5 Spring Street

020 7298 1560

London

W23RA

Lettings