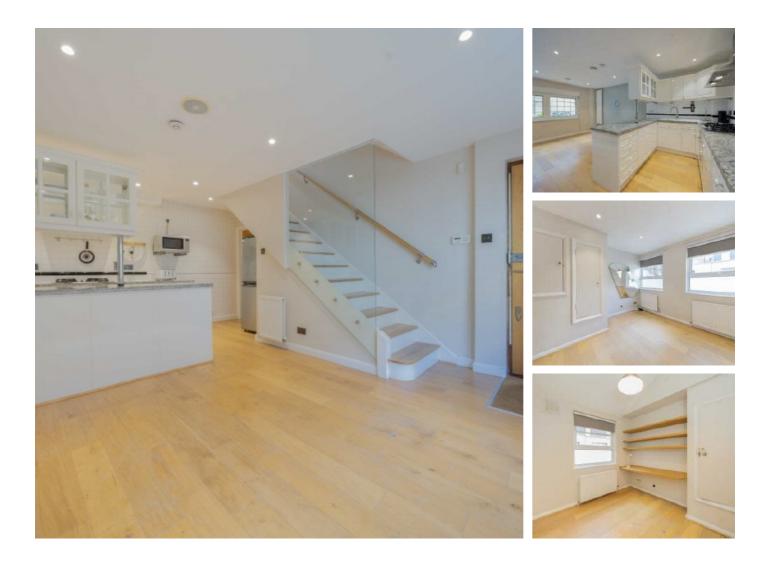

## Gloucester Mews West, W2 £738 Per week

A charming two bedroom mews house featuring wood flooring, two double bedrooms, two bathrooms, and a private garage. The peaceful cobbled mews is five minutes walk to Paddington and Lancaster Gate Tube.

## Features

Two double bedrooms Moments from Hyde Park Charming mews house Recently refurbished Two en-suite bathrooms Garage Gloucester Mews West, London, W2

Hyde Park and Bayswater 4-5 Spring Street London W2 3RA Lettings 020 7298 1560 Energy Rating: . We aim to make our particulars both accurate and reliable. However they are not guaranteed; nor do they form part of an offer or contract. If you require clarification on any points then please contact us, especially if you're traveling some distance to view. Please note that appliances and heating systems have not been tested and therefore no warranties can be given as to their good working order.