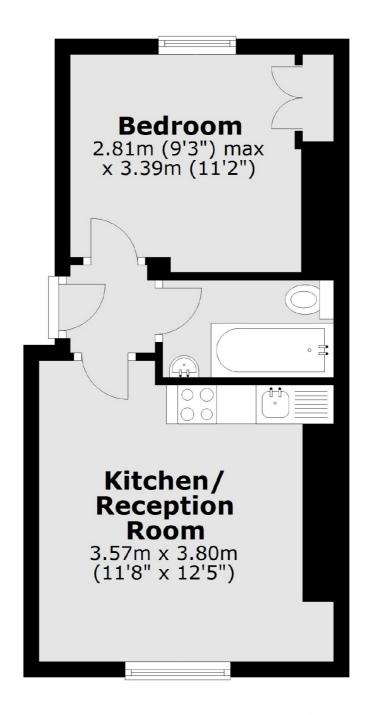

## Star Street, London, W2

Total area: approx. 28.1 sq. metres (302.9 sq. feet)

Hyde Park and Bayswater

4-5 Spring Street

020 7298 1560

London

W23RA

Lettings