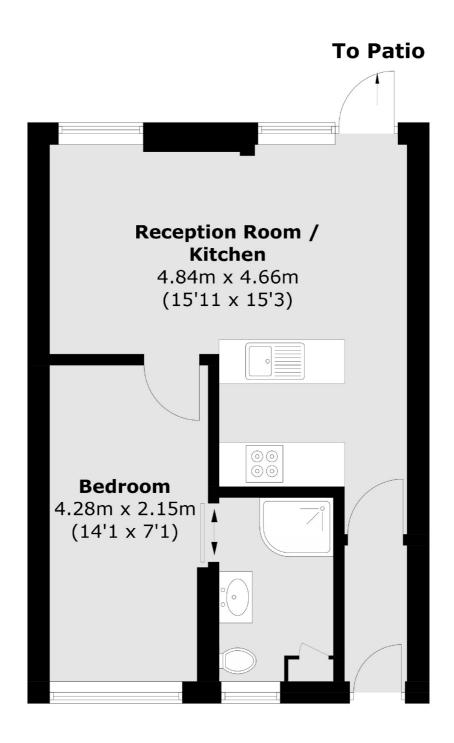

## Warwick Crescent, London, W2

Total area (approx.): 35.6 sq. m (383.2 sq. ft)

Hyde Park and Bayswater

4-5 Spring Street

020 7298 1560

London

W23RA

Lettings