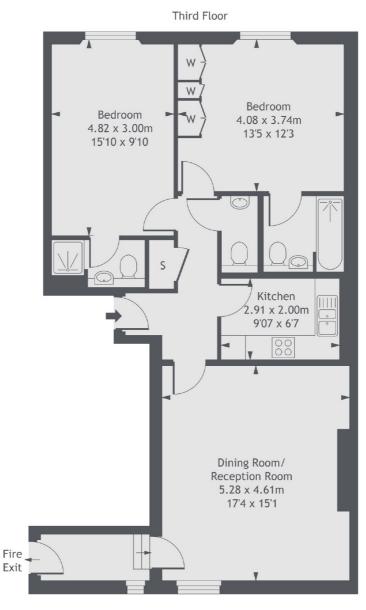

# **Dexters**









### Westbourne Terrace, W2

£600 Per week

\*AVAILABLE IMMEDIATELY\* A newly refurbished two bedroom apartment on the fourth floor of a stucco front Victorian period conversion. The property has lift access, wooden flooring throughout, high ceilings and both bedrooms are en suite.

The nearest stations are Lancaster Gate and Paddington and Hyde Park is only a short walk away.

#### **Features**

Two Bedroom Two Bathrooms Wooden Floors High Ceilings Lift Period Conversion

## Westbourne Terrace, London, W2



Gross Internal Area 870 sq ft (80.85 sq m)

#### Contact

To arrange a viewing call our office on the number below or visit our website.



Energy Rating: C. We aim to make our particulars both accurate and reliable. However they are not guaranteed; nor do they form part of an offer or contract. If you require clarification on any points then please contact us, especially if you're traveling some distance to view. Please note that appliances and heating systems have not been tested and therefore no warranties can be given as to their good working order.