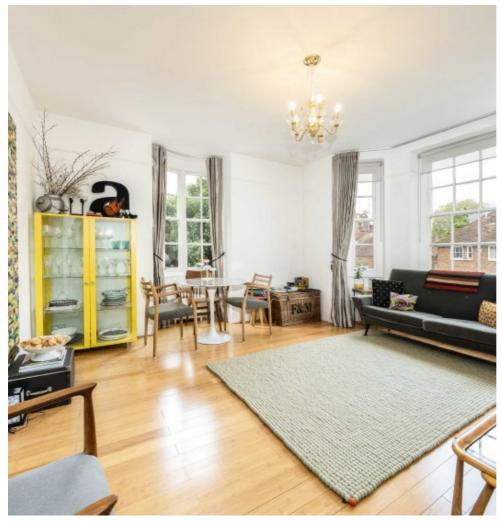

## Queensway, W2

£650 Per week

A two bedroom apartment in a purpose built portered block. The property has a spacious reception with wooden flooring and high ceilings, a separate kitchen, and built in wardrobes in the principle bedroom.