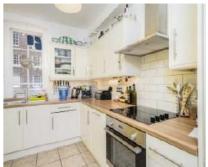

## Queensway, W2

£650 Per week

A two bedroom apartment in a purpose built portered block. The property has a spacious reception with wooden flooring and high ceilings, a separate kitchen, and built in wardrobes in the principle bedroom.