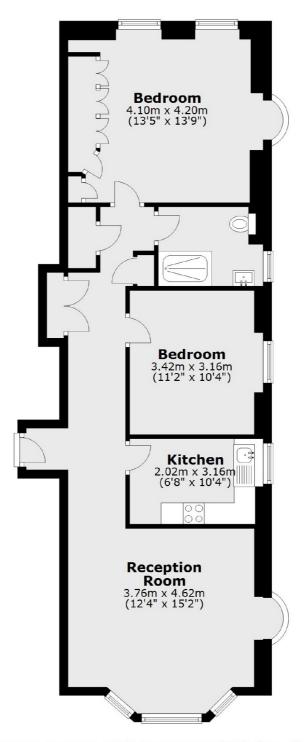

## Queensway, London, W2

Total area: approx. 75.5 sq. metres (812.4 sq. feet)

Hyde Park and Bayswater

4-5 Spring Street

020 7298 1560

London

W23RA

Lettings