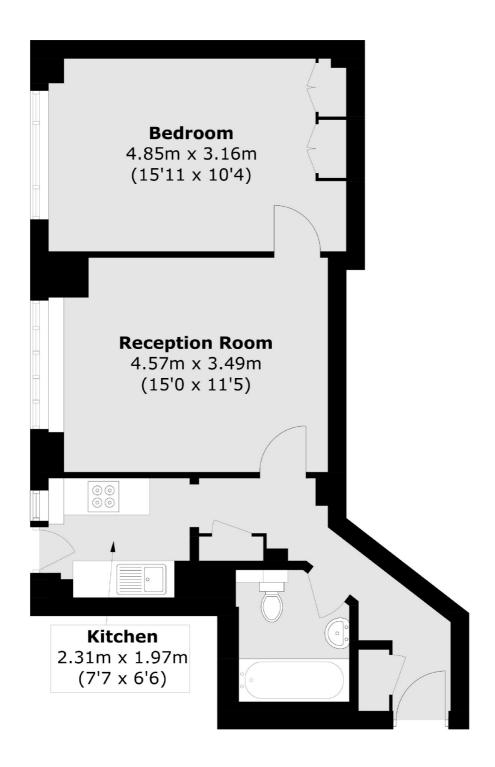

## Portsea Place, W2 £550,000

A well presented one double bedroom apartment, in a popular purpose built development with a lift and 24/7 porterage. The property has a spacious reception with parquet flooring and room to dine, a separate kitchen, and built in storage throughout.

## Portsea Place, London, W2

Total area (approx.): 48.5 sq. m (522.0 sq. ft)

Hyde Park and Bayswater

4-5 Spring Street

020 7298 1550

London

W2 3RA

Sales