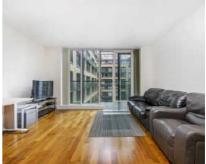

## Praed Street, W2 £699,000

A one bedroom apartment, with off street parking in a modern portered block in Paddington Basin. The property has a spacious open plan reception with access to the balcony, fitted kitchen with a breakfast bar and built in storage.

## **Features**

One Bedroom Lift and Concierge Balcony Parking Space Paddington Hyde Park