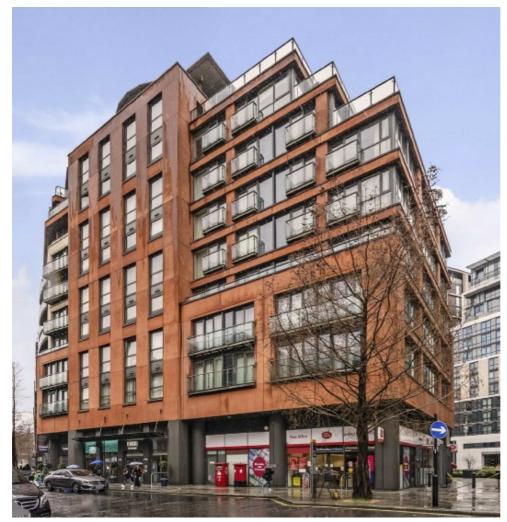

## Praed Street, W2 £699,000

A one bedroom apartment, with off street parking in a modern portered block in Paddington Basin. The property has a spacious open plan reception with access to the balcony, fitted kitchen with a breakfast bar and built in storage.

The property is located close to Paddington Station, the green spaces of Hyde Park and a variety of shops, restaurants and bars in Paddington Basin.