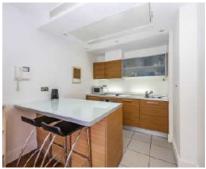

## Praed Street, W2 £699,000

A one bedroom apartment, with off street parking in a modern portered block in Paddington Basin. The property has a spacious open plan reception with access to the balcony, fitted kitchen with a breakfast bar and built in storage.

## **Features**

One Bedroom Lift and Concierge Balcony Parking Space Paddington Hyde Park