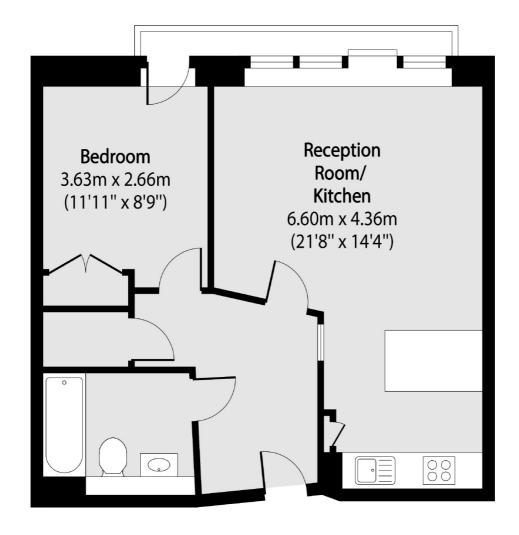

## Praed Street, W2 £699,000

A one bedroom apartment, with off street parking in a modern portered block in Paddington Basin. The property has a spacious open plan reception with access to the balcony, fitted kitchen with a breakfast bar and built in storage.

## Praed Street, London, W2

Total area (approx): 49.05 sq m (528 sq. ft)

Hyde Park and Bayswater

4-5 Spring Street

020 7298 1550

London

W2 3RA

Sales