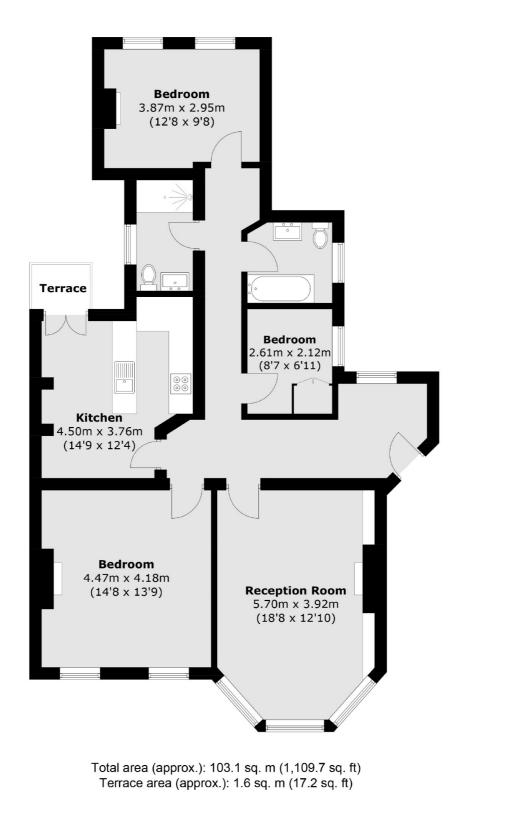

## St. Marys Terrace, W2 £865 Per week

A recently refurbished three bedroom property on the raised ground floor of a mansion block. The flat has wood flooring throughout, high ceilings and period features.

## Features

Three Bedroom Raised Ground Floor Mansion Block Separate Kitchen Wood Flooring Throughout