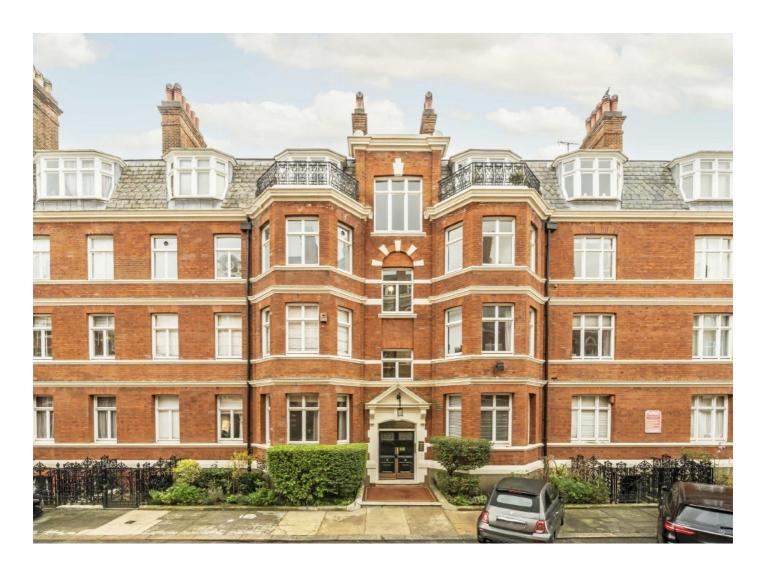

## St. Marys Terrace, W2 £865 Per week

A recently refurbished three bedroom property on the raised ground floor of a mansion block. The flat has wood flooring throughout, high ceilings and period features.

Found near the canals of Little Venice and close to the A4O for motorists, the property is within easy reach of Paddington and Warwick Avenue.

## Features

Three Bedroom Raised Ground Floor Mansion Block Separate Kitchen Wood Flooring Throughout