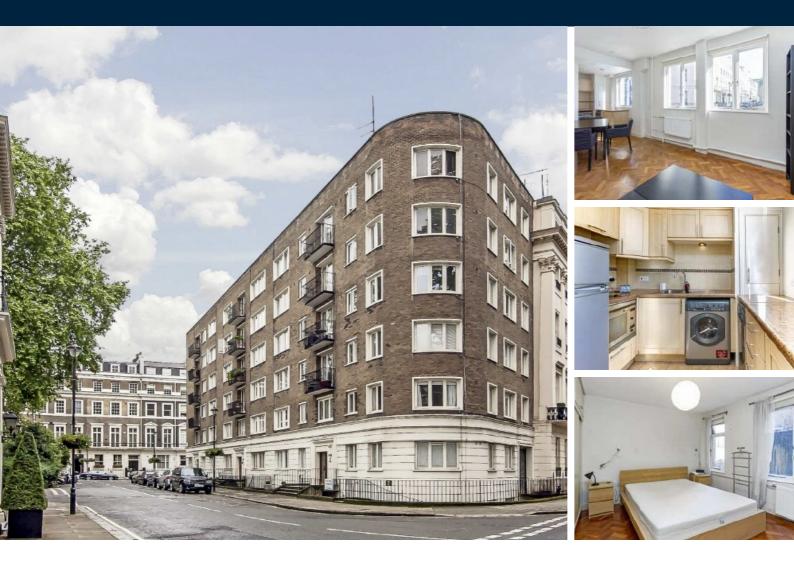

## Hyde Park Square, W2

 $\pounds 395$  Per week

A spacious one bedroom apartment in a portered block with access to the communal garden square. With hot water and heating included in the rent the property has parquet flooring and a modern bathroom.

Moments from the green spaces of Hyde Park, the property is close to Connaught Village and Lancaster Gate is the nearest tube.

## Features

One Bedroom Porter Communal Gardens Modern Bathroom Additional Storage Parquet Flooring