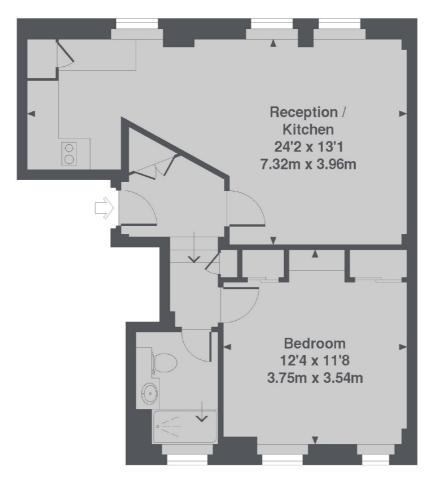

## Dexters

Hyde Park Square, London, W2

Ground Floor

Hyde Park Square, W2 Total Approx. Floor area 487 Sq. Ft. (45.2 Sq. M.)