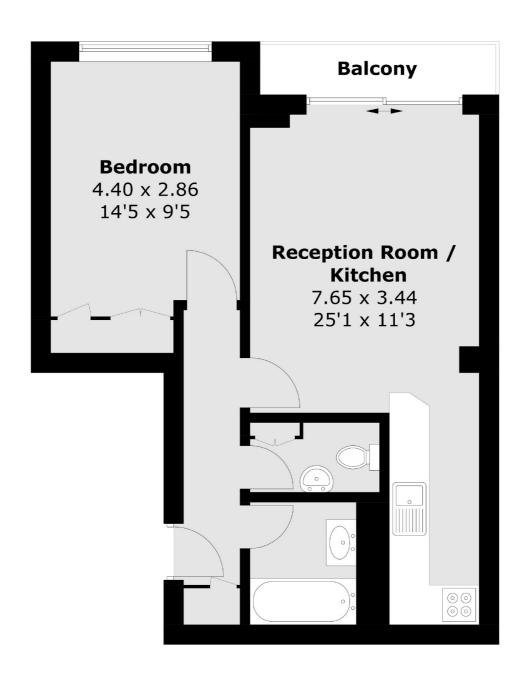

## Gloucester Terrace, London, W2

Total area (approx.): 44.2 sq. m (475.7 sq. ft) Balcony area (approx.): 2.6 sq. m (28.0 sq. ft)

Hyde Park and Bayswater

4-5 Spring Street

020 7298 1560

London

W2 3RA

Lettings