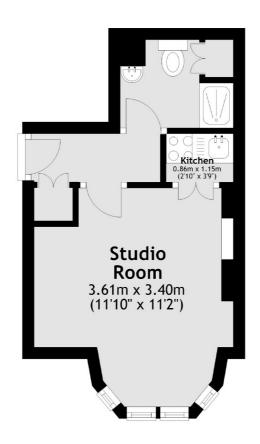

## Craven Hill Gardens, W2 £225,000

A studio apartment located on the first floor of this lovely Victorian period conversion. The property has an entrance hallway with storage, a bathroom and a good size studio room with a kitchenette and bay window.

## Craven Hill Gardens, London, W2

Total area: approx. 17.3 sq. metres (186.5 sq. feet)

Hyde Park and Bayswater

4-5 Spring Street

020 7298 1550

London

W2 3RA

Sales