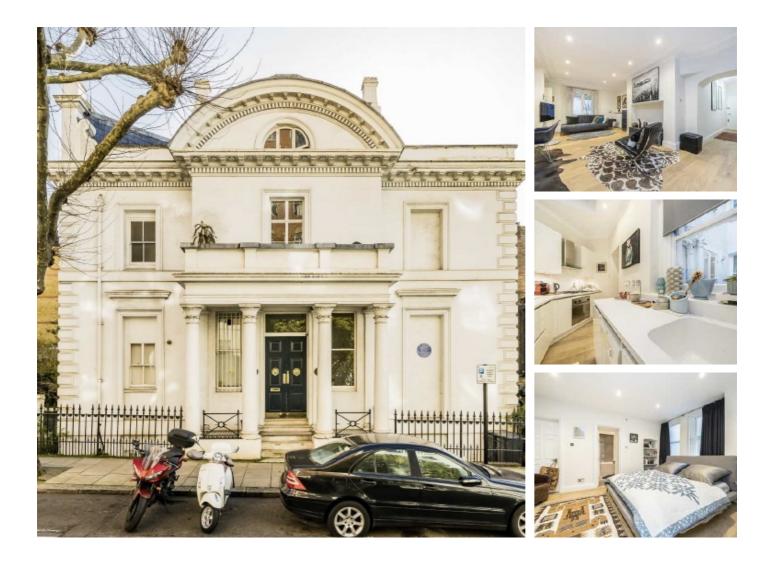

## Orsett Terrace, W2 £795,000

A one bedroom apartment in a Grade II listed detached villa. The property has a spacious reception with room to dine, access to two patios and wooden flooring throughout. There is a modern separate kitchen, study, and the bedroom has an en suite and walk-in wardrobe.

Close to Hyde Park and Queensway, Orsett Terrace is a tree lined street a short walk from local shops, restaurants and transport. Paddington underground and Train station are also nearby.

## Features

One Bedroom Separate Kitchen Two Patios Share Of Freehold Grade II Listed Close To Paddington