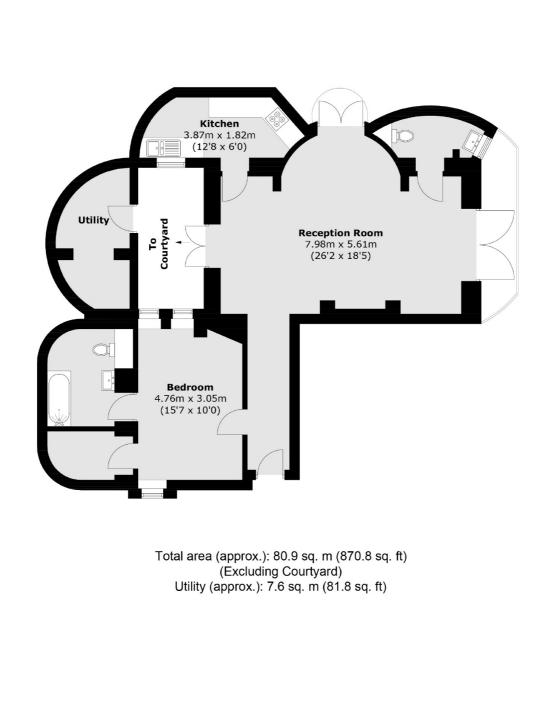

## Orsett Terrace, W2 £795,000

A one bedroom apartment in a Grade II listed detached villa. The property has a spacious reception with room to dine, access to two patios and wooden flooring throughout. There is a modern separate kitchen, study, and the bedroom has an en suite and walk-in wardrobe.

## Features

One Bedroom Separate Kitchen Two Patios Share Of Freehold Grade II Listed Close To Paddington