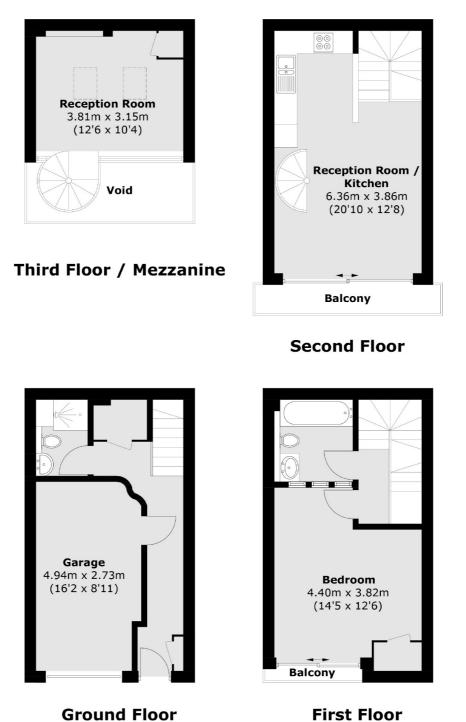

## Praed Mews, W2 £1,000,000

A stunning one bedroom house in a cobbled mews. The property has an open plan reception with a modern fitted kitchen, room to dine, high ceilings and access to the private balcony. There is a spiral staircase to the mezzanine reception, garage on the ground floor, and a balcony off the bedroom.

## Features

One Bedroom Mezzanine Mews House Balcony Garage Open Plan

Total area (approx.): 93.2 sq. m (1,003.2 sq. ft) (Excluding Void) Balcony area : 4.4 sq. m (47.4 sq. ft)

Hyde Park and Bayswater 4-5 Spring Street London W2 3RA Sales 020 7298 1550 Energy Rating: D. We aim to make our particulars both accurate and reliable. However they are not guaranteed; nor do they form part of an offer or contract. If you require clarification on any points then please contact us, especially if you're traveling some distance to view. Please note that appliances and heating systems have not been tested and therefore no warranties can be given as to their good working order.