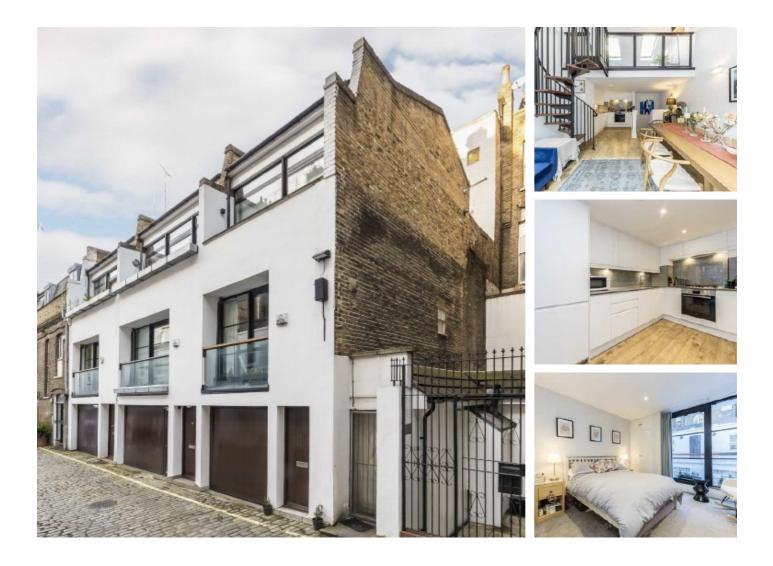

## Praed Mews, W2 £1,000,000

A stunning one bedroom house in a cobbled mews. The property has an open plan reception with a modern fitted kitchen, room to dine, high ceilings and access to the private balcony. There is a spiral staircase to the mezzanine reception, garage on the ground floor, and a balcony off the bedroom.

Praed Mews offers easy access to Hyde Park and the boutique shopping district of Connaught Village. Paddington Station is nearby with the London Underground, National Rail, Heathrow Express and Crossrail.

## Features

One Bedroom Mezzanine Mews House Balcony Garage Open Plan

Total area (approx.): 93.2 sq. m (1,003.2 sq. ft) (Excluding Void) Balcony area : 4.4 sq. m (47.4 sq. ft)

Hyde Park and Bayswater 4-5 Spring Street London W2 3RA Sales 020 7298 1550 Energy Rating: D. We aim to make our particulars both accurate and reliable. However they are not guaranteed; nor do they form part of an offer or contract. If you require clarification on any points then please contact us, especially if you're traveling some distance to view. Please note that appliances and heating systems have not been tested and therefore no warranties can be given as to their good working order.