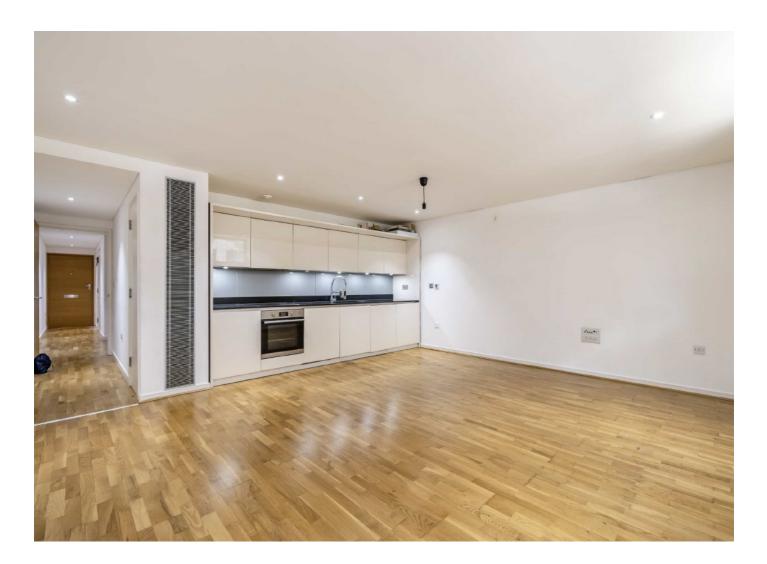

## Hermitage Street, W2 £700 Per week

This bright and spacious two bedroom apartment is situated on the raised ground level of a portered development. The property has wood flooring throughout and two bathrooms.

## Features

Two Bedrooms Two Bathrooms Porter Wood Floors Secure Entry New Build Hermitage Street, London, W2

Hyde Park and Bayswater 4-5 Spring Street London W2 3RA Lettings 020 7298 1560 Energy Rating: E. We aim to make our particulars both accurate and reliable. However they are not guaranteed; nor do they form part of an offer or contract. If you require clarification on any points then please contact us, especially if you're traveling some distance to view. Please note that appliances and heating systems have not been tested and therefore no warranties can be given as to their good working order.