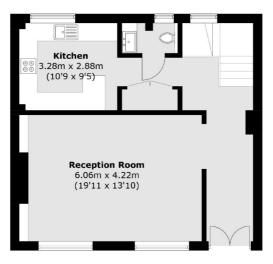

### Gloucester Square, London, W2

**Ground Floor** 

**Lower Ground Floor** 

Total area (approx.): 115.8 sq. m (1,246.5 sq. ft)

020 7298 1560