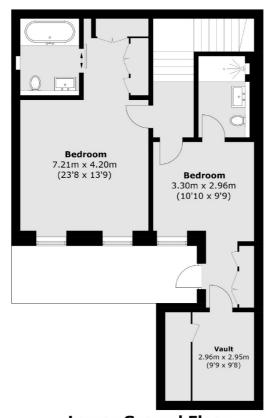

### Gloucester Square, London, W2

**Ground Floor** 

**Lower Ground Floor** 

Total area (approx.): 115.8 sq. m (1,246.5 sq. ft)

020 7298 1560