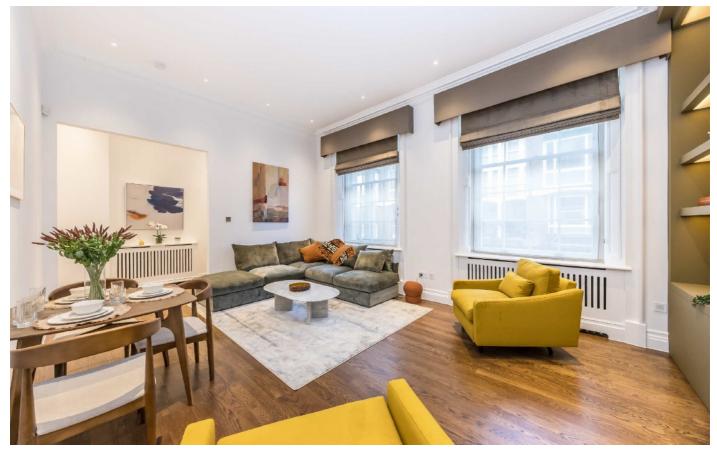

## Gloucester Square, W2

£1,795 Per week

A stunning and recently refurbished two bedroom, three bathroom split level apartment with high ceilings in a stucco fronted Period conversion close to Hyde Park and local transport.

## Gloucester Square, W2

Layout includes a bright reception room with bespoke joinery and fabulous ceiling heights throughout. Leading through the entrance hall with the guest WC on the right, further leading round to the kitchen which has been fully integrated with top of the range Miele appliances, bright sash window and cupboards with underlighting.