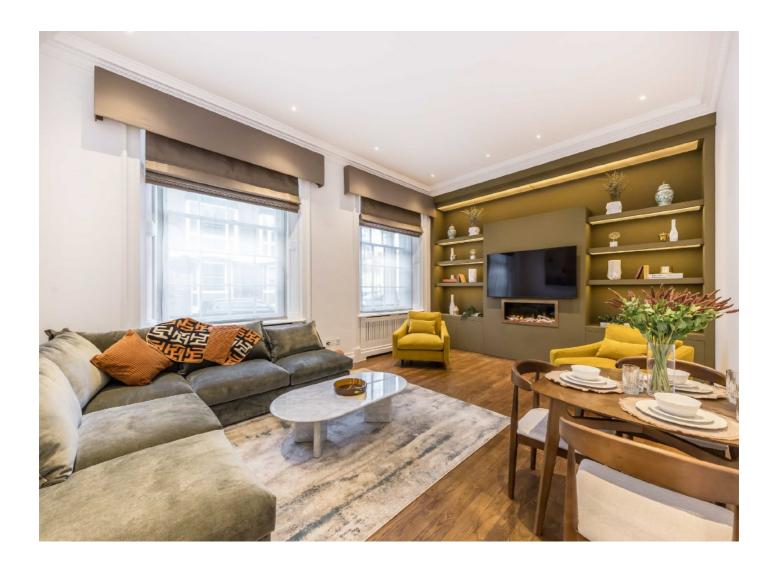

## Gloucester Square, W2

£1,795 Per week

A stunning and recently refurbished two bedroom, three bathroom split level apartment with high ceilings in a stucco fronted Period conversion close to Hyde Park and local transport.

## Gloucester Square, W2

Layout includes a bright reception room with bespoke joinery and fabulous ceiling heights throughout. Leading through the entrance hall with the guest WC on the right, further leading round to the kitchen which has been fully integrated with top of the range Miele appliances, bright sash window and cupboards with underlighting.