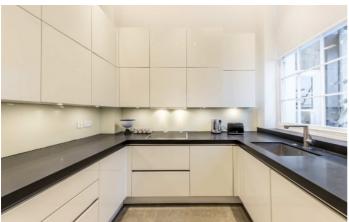

## Gloucester Square, W2

Layout includes a bright reception room with bespoke joinery and fabulous ceiling heights throughout. Leading through the entrance hall with the guest WC on the right, further leading round to the kitchen which has been fully integrated with top of the range Miele appliances, bright sash window and cupboards with underlighting.