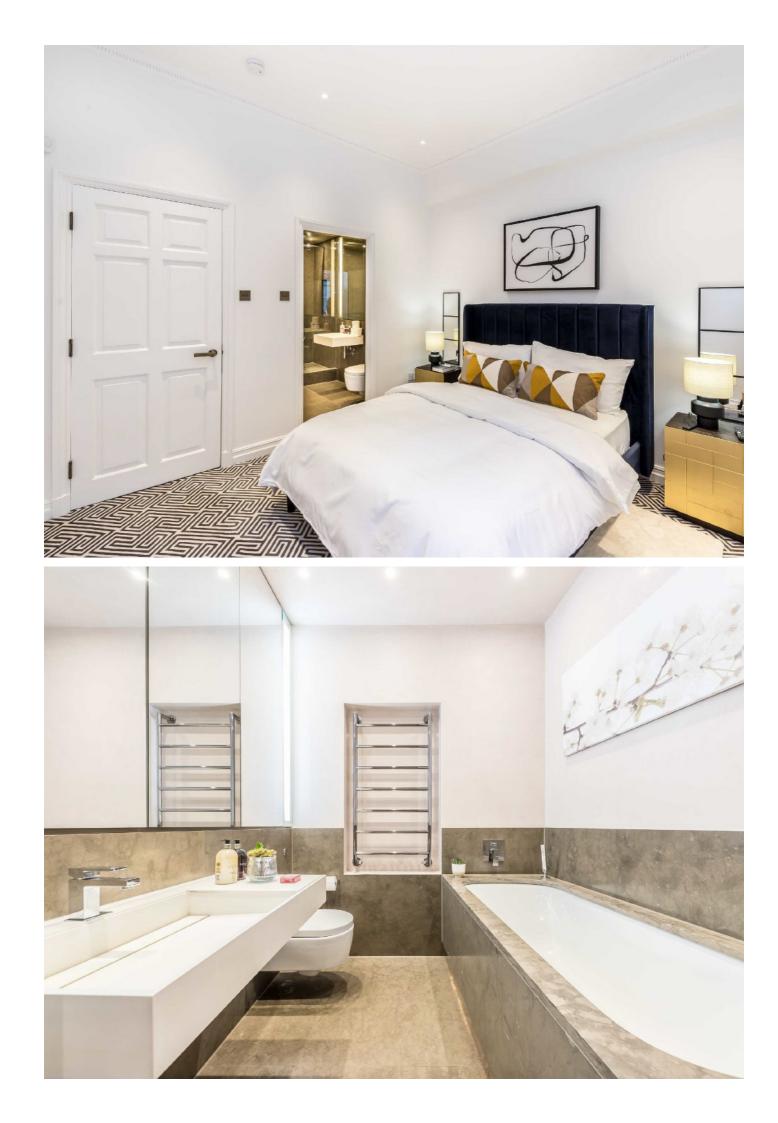

## Gloucester Square, W2

£1,795 Per week

A stunning and recently refurbished two bedroom, three bathroom split level apartment with high ceilings in a stucco fronted Period conversion close to Hyde Park and local transport.

## Gloucester Square, W2

Layout includes a bright reception room with bespoke joinery and fabulous ceiling heights throughout. Leading through the entrance hall with the guest WC on the right, further leading round to the kitchen which has been fully integrated with top of the range Miele appliances, bright sash window and cupboards with underlighting.