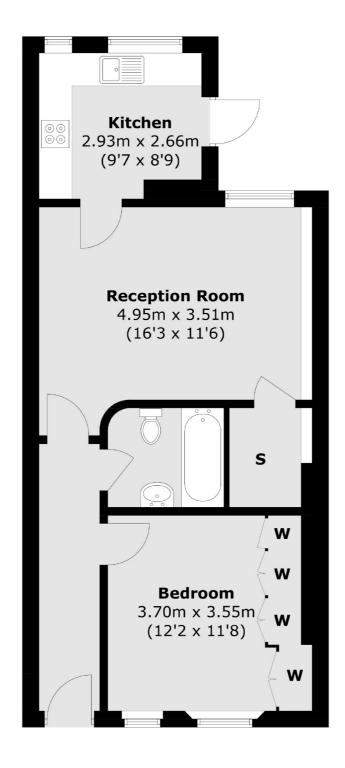

## Inverness Terrace, W2 £500,000

A one bedroom garden flat measuring approximately 575 Sq.Ft offering a good sized east facing living-dining room and separate kitchen. Further benefits include a large storage room, bathroom and outside space at the rear.

## Inverness Terrace, London, W2

Total area (approx.): 53.5 sq. m (575.8 sq. ft)

Hyde Park and Bayswater

4-5 Spring Street

020 7298 1550

London

Sales

W2 3RA