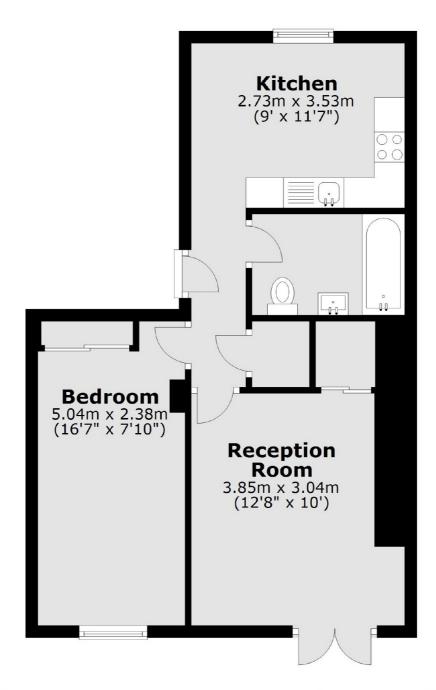

## Porchester Square, London, W2

Total area: approx. 46.6 sq. metres (501.6 sq. feet)

Hyde Park and Bayswater

4-5 Spring Street

020 7298 1550

London

Sales

W2 3RA