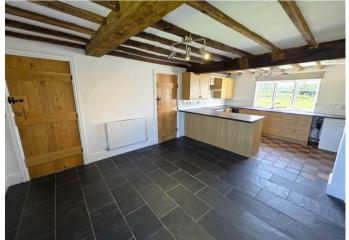

## FEATURES

- Stunning three bed semi-detached cottage
- · Fully redecorated throughout
- Spacious lounge with feature bay window
- Ensuite & family bathroom
- Beautiful rural views
- · Fitted kitchen with dining area

## 3 Bedroom Cottage located in Coleshill

AVAILABLE TO LET is this semi-detached cottage with beautiful rural views, ideally situated in the desirable hamlet of Maxstoke

The property has been redecorated throughout and comprises of: An entrance hallway leading to a charming kitchen diner with integrated fridge, freezer and oven. Off the kitchen is a large lounge with feature bay window with stunning garden views. Completing the downstairs accommodation is a separate wc.