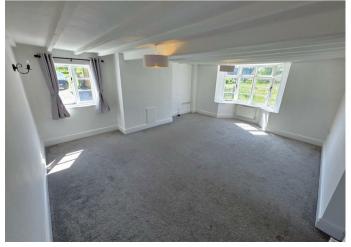

## FEATURES

- Stunning three bed semi-detached cottage
- · Fully redecorated throughout
- Spacious lounge with feature bay window
- Ensuite & family bathroom
- Beautiful rural views
- · Fitted kitchen with dining area

## 3 Bedroom Cottage located in Coleshill

AVAILABLE TO LET is this semi-detached cottage with beautiful rural views, ideally situated in the desirable hamlet of Maxstoke

The property has been redecorated throughout and comprises of: An entrance hallway leading to a charming kitchen diner with integrated fridge, freezer and oven. Off the kitchen is a large lounge with feature bay window with stunning garden views. Completing the downstairs accommodation is a separate wc.

To the first floor there is a useful storage cupboard, the master bedroom with ensuite shower room, two further double bedrooms and a modern, four piece family bathroom.

Outside is a large gravel driveway with ample off road parking, spacious garage and utility room, an attractive rear garden with patio area and a paddock to the side of the property (approx 1/3 of an acre).