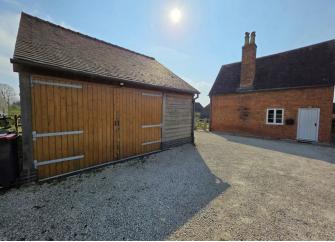

To the first floor there is a useful storage cupboard, the master bedroom with ensuite shower room, two further double bedrooms and a modern, four piece family bathroom.

Outside is a large gravel driveway with ample off road parking, spacious garage and utility room, an attractive rear garden with patio area and a paddock to the side of the property (approx 1/3 of an acre).