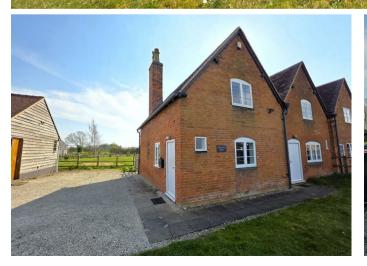

## 3 Bedroom Cottage located in Coleshill

AVAILABLE TO LET is this semi-detached cottage with beautiful rural views, ideally situated in the desirable hamlet of Maxstoke.

The property has been redecorated throughout and comprises of: An entrance hallway leading to a charming kitchen diner with integrated fridge, freezer and oven. Off the kitchen is a large lounge with feature bay window with stunning garden views. Completing the downstairs accommodation is a separate wc.

To the first floor there is a useful storage cupboard, the master bedroom with ensuite shower room, two further double bedrooms and a modern, four piece family bathroom.

Outside is a large gravel driveway with ample off road parking, spacious garage and utility room, an attractive rear garden with patio area and a paddock to the side of the property (approx 1/3 of an acre).