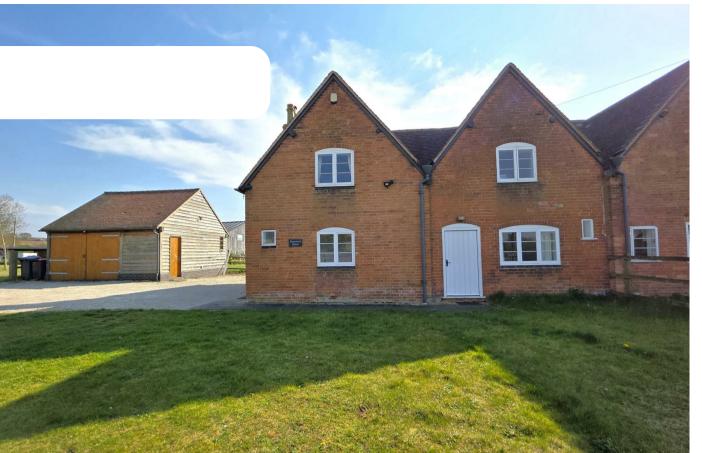

## 3 Bedroom Cottage located in Coleshill

AVAILABLE TO LET is this semi-detached cottage with beautiful rural views, ideally situated in the desirable hamlet of Maxstoke.

The property has been redecorated throughout and comprises of: An entrance hallway leading to a charming kitchen diner with integrated fridge, freezer and oven. Off the kitchen is a large lounge with feature bay window with stunning garden views. Completing the downstairs accommodation is a separate wc.

To the first floor there is a useful storage cupboard, the master bedroom with ensuite shower room, two further double bedrooms and a modern, four piece family bathroom.

Outside is a large gravel driveway with ample off road parking, spacious garage and utility room, an attractive rear garden with patio area and a paddock to the side of the property (approx 1/3 of an acre).