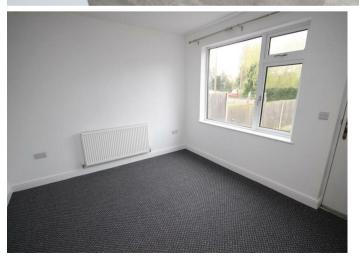

To the first floor there is a double bedroom with an en-suite shower room and a single bedroom. To the second floor there is a further double bedroom with en-suite shower room.

The cottage is double glazed, fully modernised and has oil boiler central heating. There is a fully enclosed rear garden, mainly laid with lawn.