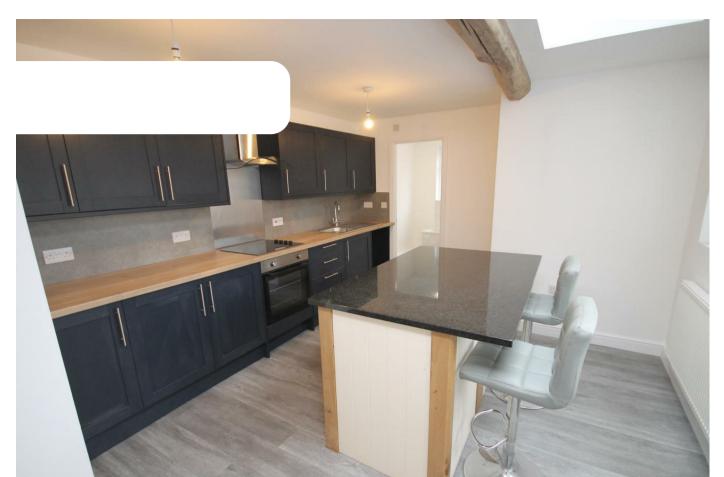

## **FEATURES**

- · MODERN three bedroom cottage
- · Downstairs bathroom
- First floor double bedroom with en-suite & single bedroom
- · Kitchen with modern furnishings & island
- Dining area & lounge
- · Second floor double bedroom with en-suite

This property is set back from the road and is one of a small run of terraced cottages.

The property comprises of an entrance that leads to the kitchen area with modern furnishings, an island and feature oak beam. From the kitchen is a separate bathroom with shower over the bath, WC and basin. To the other side of the kitchen there is a dining space, which leads to a separate lounge with access to the rear garden.