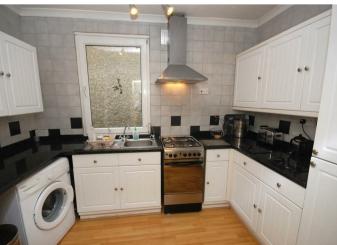

### 1 Bedroom Flat located in Leicestershire

AVAILABLE TO LET is this WELL PRESENTED, FIRST FLOOR APARTMENT.

The property comprises of an entrance hall, L-shaped lounge, kitchen with gas cooker and extractor hood, bathroom with electric shower over the bath and a double bedroom. There is also a dressing room with built in wardrobes and shelving.