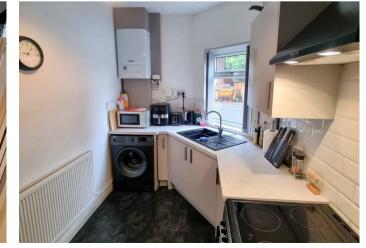

Located close to local amenities, the property comprises of an entrance hall with large storage cupboard, kitchen and lounge with feature fireplace.

To the first floor, there is a spacious double bedroom with built in wardrobes and an ensuite shower room. There is also a second set of stairs to a further storage cupboard, ideal for seasonal items.