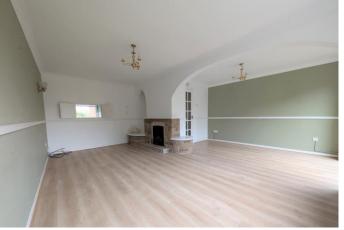

# **Ground Floor**

A traditional doorway leads from the side elevation, providing access immediately into the fitted breakfast kitchen. This room provides ample work preparation surfaces as well as a range of floor and wall mounted units, a door to the back of the room then leads into an inner hallway where you will find a single flight staircase to the first floor. A further door opens up into a generous size living/dining room with feature fireplace and sliding patio doors leading directly into the landscaped rear garden.