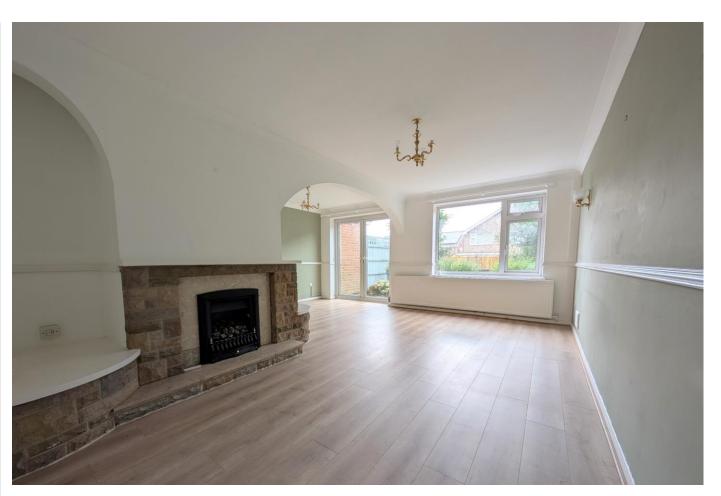

# **Ground Floor**

A traditional doorway leads from the side elevation, providing access immediately into the fitted breakfast kitchen. This room provides ample work preparation surfaces as well as a range of floor and wall mounted units, a door to the back of the room then leads into an inner hallway where you will find a single flight staircase to the first floor. A further door opens up into a generous size living/dining room with feature fireplace and sliding patio doors leading directly into the landscaped rear garden.