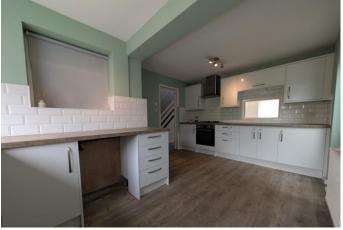

# **Ground Floor**

A traditional doorway leads from the side elevation, providing access immediately into the fitted breakfast kitchen. This room provides ample work preparation surfaces as well as a range of floor and wall mounted units, a door to the back of the room then leads into an inner hallway where you will find a single flight staircase to the first floor. A further door opens up into a generous size living/dining room with feature fireplace and sliding patio doors leading directly into the landscaped rear garden.