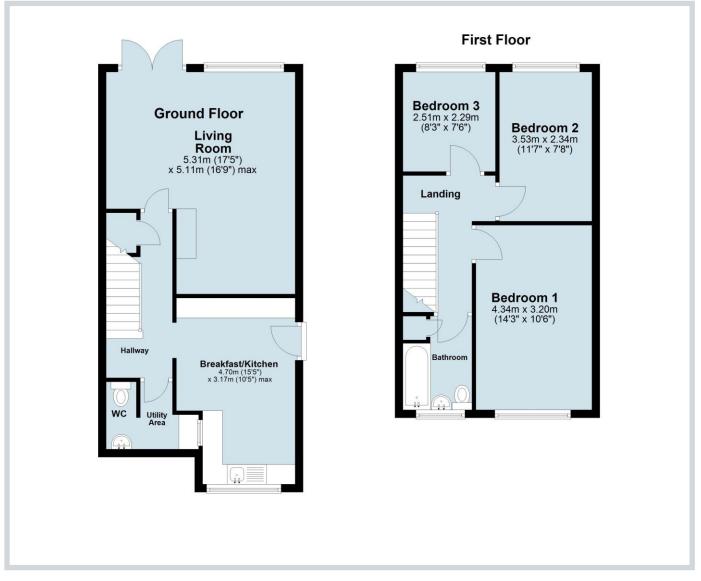

# **Ground Floor**

A traditional doorway leads from the side elevation, providing access immediately into the fitted breakfast kitchen. This room provides ample work preparation surfaces as well as a range of floor and wall mounted units, a door to the back of the room then leads into an inner hallway where you will find a single flight staircase to the first floor. A further door opens up into a generous size living/dining room with feature fireplace and sliding patio doors leading directly into the landscaped rear garden.

# First Floor

The staircase rises from the entrance hall onto a first floor landing with all bedrooms and a family bathroom leading off. Bedrooms one and two are large double rooms whereas bedroom three is a good sized single bedroom offering versatile space that could also be used as a home office, dressing room or nursery.