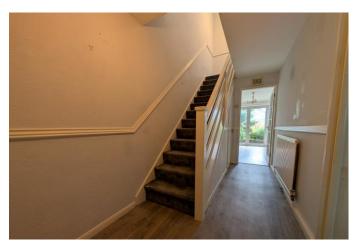

# **Ground Floor**

A traditional doorway leads from the side elevation, providing access immediately into the fitted breakfast kitchen. This room provides ample work preparation surfaces as well as a range of floor and wall mounted units, a door to the back of the room then leads into an inner hallway where you will find a single flight staircase to the first floor. A further door opens up into a generous size living/dining room with feature fireplace and sliding patio doors leading directly into the landscaped rear garden.

# First Floor

The staircase rises from the entrance hall onto a first floor landing with all bedrooms and a family bathroom leading off. Bedrooms one and two are large double rooms whereas bedroom three is a good sized single bedroom offering versatile space that could also be used as a home office, dressing room or nursery.