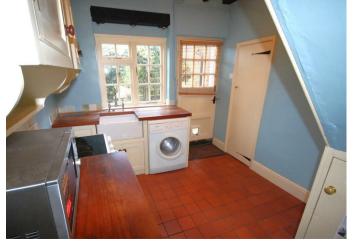

# 2 Bedroom House - Terraced located in Derbyshire

WELL PRESENTED, MID TERRACE CHARACTER PROPERTY in the centre of Castle Donington and within walking distance of local amenities.

The property comprises of: a reception room with feature fireplace and log burner, cable telephone point, fully fitted kitchen with washing machine, fridge and cooker plus a separate storage cupboard with freezer.