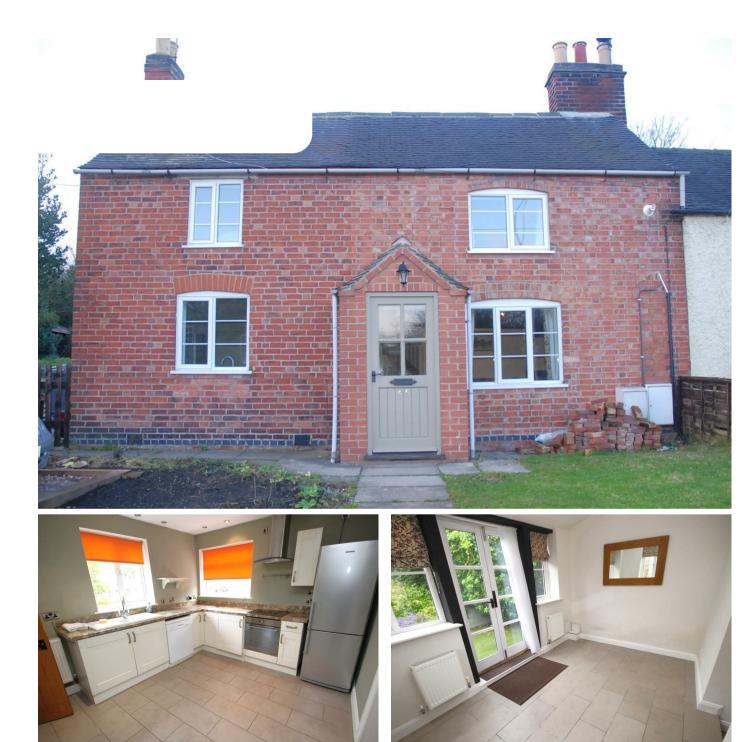

### 2 Bedroom House located in Swannington

We are delighted to offer this spacious, two bedroom property in the heart of the much favoured location of Swannington, North West Leicestershire.

The property is conveniently located within easy access of local amenities, high performing schools and motorway networks.

Internally the property comprises of an entrance hall, large lounge with log burner, modern kitchen, dining room, two double bedrooms, bathroom, shower room and separate wc.

Externally, the property has a driveway with ample parking, carport, lawn to the front and to the rear there is a summer house and a well maintained tiered garden.