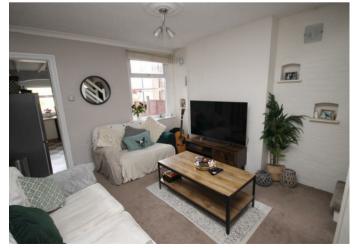

The property comprises: An open plan lounge-diner with feature fireplace and kitchen with gas oven.

To the first floor is the master bedroom and a second bedroom leading to the bathroom with bath and separate shower.