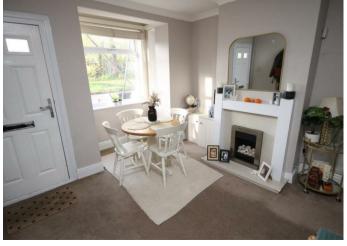

The property comprises: An open plan lounge-diner with feature fireplace and kitchen with gas oven.

To the first floor is the master bedroom and a second bedroom leading to the bathroom with bath and separate shower.