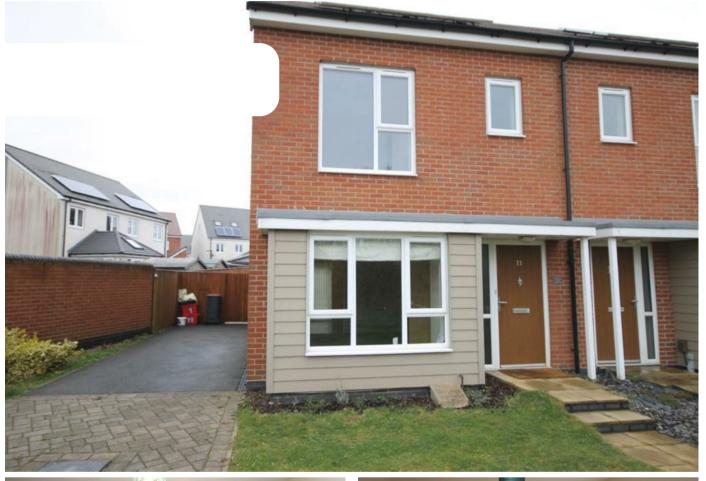

## 3 Bedroom House - Semi-Detached located in Leicestershire

NEW TO THE MARKET is this three bedroom, semi-detached house in the popular village of Ravenstone.

The property comprises of: An entrance hallway, which leads to a large, open-plan lounge-kitchen-diner with separate utility room and wc. The kitchen benefits from an integral fridge-freezer, oven, hob and extractor and there is plumbing for a washing machine in the utility room.

Upstairs there is a master bedroom with ensuite, a further double bedroom, one single room and family bathroom with shower over the bath.

Outside there is a driveway with off-street parking for at least two vehicles, a low-maintenance front garden and an enclosed rear garden with patio, decked area and shed.

The property has gas central heating and is unfurnished. No sharers. Available early June 2024.