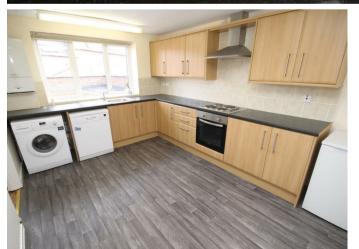

The property comprises: Entrance hallway with stairs leading to the first floor. The first floor is the kitchen/diner with appliances, lounge with access to the outside decked balcony area and stairs leading to the second floor.