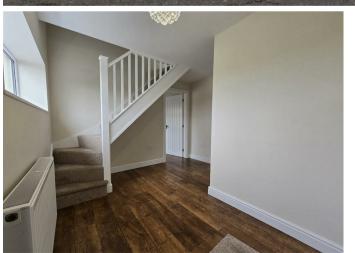

The property comprises: Entrance hall, reception room, separate kitchen/diner and downstairs WC. The kitchen is fully fitted with fridge freezer, washing machine and dishwasher. The dining area looks out onto a beautiful enclosed walled patio area, perfect for sitting outside or enjoying a barbecue.