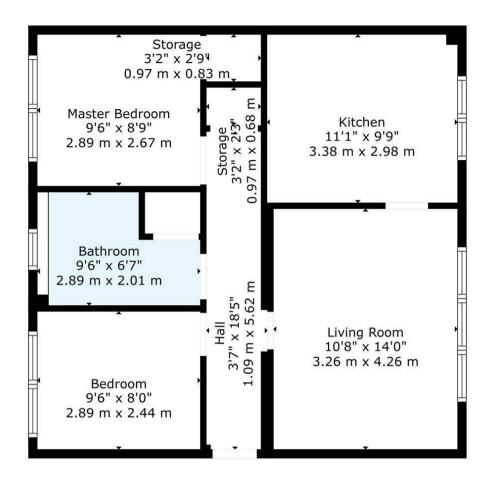

Upon entering, you will find a well-proportioned reception room that provides an inviting space for relaxation and entertainment. The flat features two generously sized

TOTAL: 571 sq. ft, 53 m2 FLOOR 1: 571 sq. ft, 53 m2 EXCLUDED AREAS: STORAGE: 17 sq. ft, 2 m2 WALLS: 48 sq. ft, 4 m2

Floor Plan Created By Cubicasa App. Measurements Deemed Highly Reliable But Not Guaranteed.