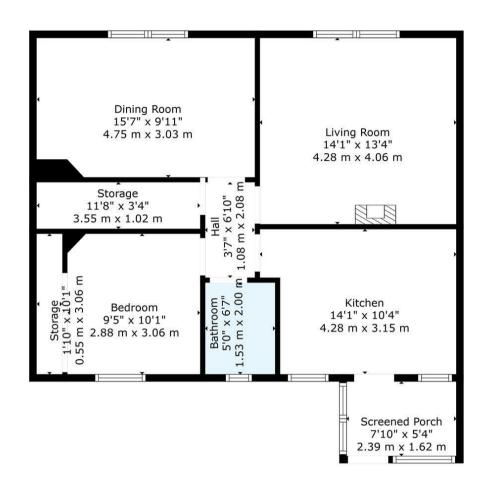

## TOTAL: 662 sq. ft, 61 m2 FLOOR 1: 662 sq. ft, 61 m2 EXCLUDED AREAS: SCREENED PORCH: 42 sq. ft, 4 m2, STORAGE: 58 sq. ft, 6 m2, WALLS: 65 sq. ft, 6 m2

Floor Plan Created By Cubicasa App. Measurements Deemed Highly Reliable But Not Guaranteed.