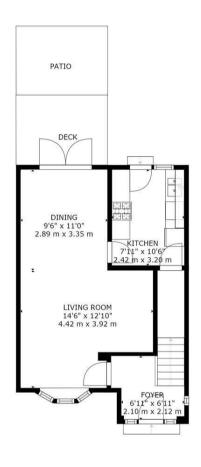

GROSS INTERNAL AREA FLOOR 1: 457 sq. ft,42 m2, FLOOR 2: 407 sq. ft,38 m2 TOTAL: 863 sq. ft,80 m2

SIZES AND DIMENSIONS ARE APPROXIMATE, ACTUAL MAY VARY.

Matterport

FLOOR 1