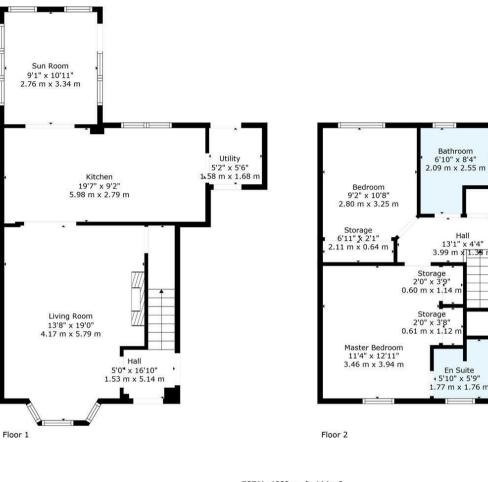

TOTAL: 1222 sq. ft, 114 m2 FLOOR 1: 610 sq. ft, 57 m2, FLOOR 2: 612 sq. ft, 57 m2 EXCLUDED AREAS: STORAGE: 48 sq. ft, 5 m2

-----

Bathroom

Hall 13'1" x 4'4" 3.99 m x 1.38 m

.

En Suite

• 5'10" x 5'9" 1.77 m x 1.76 m Bedroom

8'5" x 10'6"

2.57 m x 3.19 m

Ε

Storage 4'5" × 2'3" 1.36 m × 0.70 r

Ē

N

Storage 4'5" × 1'11" 1.36 m × 0.59 r

Bedroom

8'2" x 12'11"

2.49 m x 3.94 m

Floor Plan Created By Cubicasa App. Measurements Deemed Highly Reliable But Not Guaranteed.