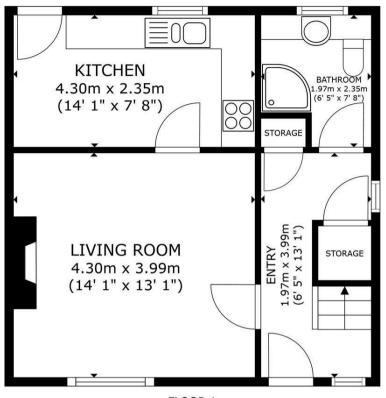

Upon entering, you will find a spacious reception room that serves as the heart of the

FLOOR 1

GROSS INTERNAL AREA FLOOR 1 41.0 m² (441 sq.ft.) FLOOR 2 41.0 m² (441 sq.ft.) TOTAL : 82.0 m² (882 sq.ft.)

**Matterport** SIZES AND DIMENSIONS ARE APPROXIMATE, ACTUAL MAY VARY.