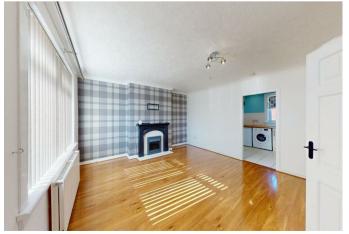

Upon entering, you will find a spacious reception room that serves as the heart of the

FLOOR 1

GROSS INTERNAL AREA FLOOR 1 41.0 m² (441 sq.ft.) FLOOR 2 41.0 m² (441 sq.ft.) TOTAL : 82.0 m² (882 sq.ft.)

**Matterport** SIZES AND DIMENSIONS ARE APPROXIMATE, ACTUAL MAY VARY.