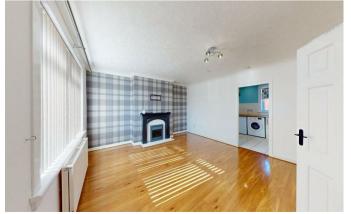

Upon entering, you will find a spacious reception room that serves as the heart of the

FLOOR 1

GROSS INTERNAL AREA FLOOR 1 41.0 m² (441 sq.ft.) FLOOR 2 41.0 m² (441 sq.ft.) TOTAL : 82.0 m² (882 sq.ft.)

**Matterport** SIZES AND DIMENSIONS ARE APPROXIMATE, ACTUAL MAY VARY.