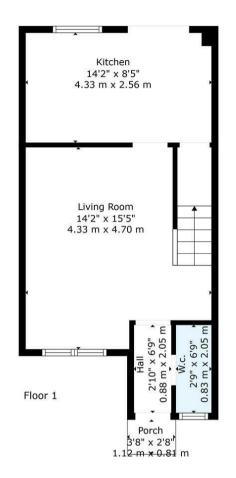

Floor 2

TOTAL: 715 sq. ft, 67 m2 FLOOR 1: 372 sq. ft, 35 m2, FLOOR 2: 343 sq. ft, 32 m2 EXCLUDED AREAS: PORCH: 10 sq. ft, 1 m2

Floor Plan Created By Cubicasa App. Measurements Deemed Highly Reliable But Not Guaranteed.