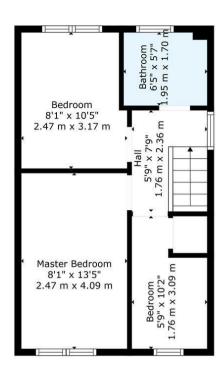

Floor 2

TOTAL: 715 sq. ft, 67 m2 FLOOR 1: 372 sq. ft, 35 m2, FLOOR 2: 343 sq. ft, 32 m2 EXCLUDED AREAS: PORCH: 10 sq. ft, 1 m2

Floor Plan Created By Cubicasa App. Measurements Deemed Highly Reliable But Not Guaranteed.