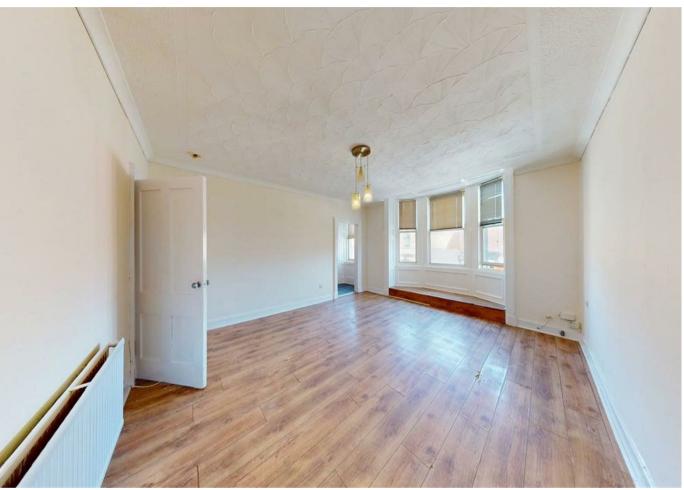

# Lounge

Spacious lounge area with modern decor, laminate flooring, large windows and high ceilings.