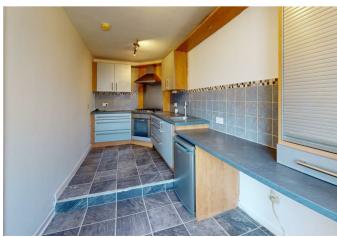

## **Kitchen**

Fully fitted modern kitchen, good storage space, integrated appliances, neutral decor and breakfast area.