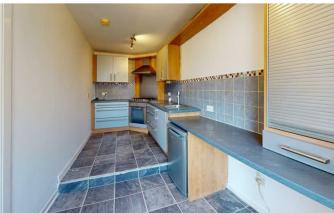

## **Kitchen**

Fully fitted modern kitchen, good storage space, integrated appliances, neutral decor and breakfast area.