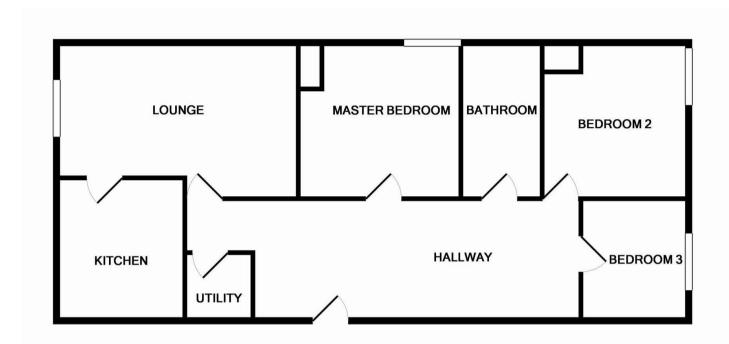

## **Hallway**

Long hallway with neutral decor, laminate flooring, deep built in cupboard and utility room.

# Lounge

Spacious lounge area with modern decor, laminate flooring, large windows and high ceilings.

## **Kitchen**

Fully fitted modern kitchen, good storage space, integrated appliances, neutral decor and breakfast area.

#### **Master Bedroom**

Spacious master bedroom set to the to the rear of the property, large window, neutral decor, carpets and built in cupboard.

## **Bedroom 2**

Doubled bedroom again to the rear of the property, neutral decor, carpets and built in cupboard.

#### **Bedroom 3**

Single room to the rear of the property, neutral decor, carpets and storage cupboards.

#### **Bathroom**

Modern 3 piece bathroom suite with a shower over the bath, wash hand basin and wc.

Whilst every attempt has been made to ensure the accuracy of the floor plan contained here, measurements of doors, windows, rooms and any other items are approximate and no responsibility is taken for any error, omission, or mis-statement. This plan is for illustrative purposes only and should be used as such by any prospective purchaser. The services, systems and appliances shown have not been tested and no guarantee as to their operability or efficiency can be given Made with Metropix ©2016