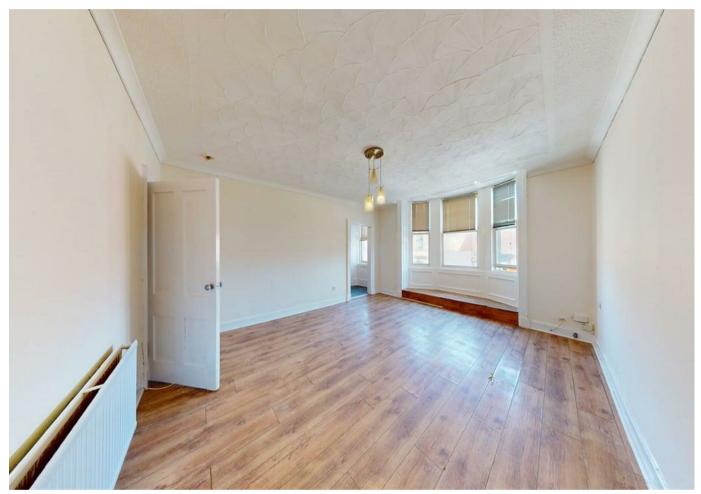

# Lounge

Spacious lounge area with modern decor, laminate flooring, large windows and high ceilings.