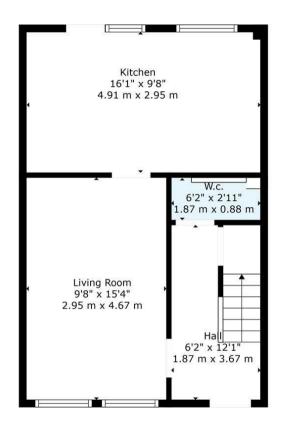

Floor 1 Floor 2

TOTAL: 801 sq. ft, 74 m2 FLOOR 1: 409 sq. ft, 38 m2, FLOOR 2: 392 sq. ft, 36 m2 EXCLUDED AREAS: STORAGE: 17 sq. ft, 2 m2

Floor Plan Created By Cubicasa App. Measurements Deemed Highly Reliable But Not Guaranteed.