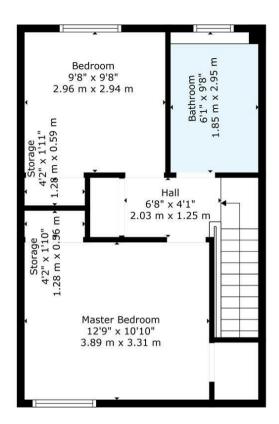

Floor 1 Floor 2

TOTAL: 801 sq. ft, 74 m2 FLOOR 1: 409 sq. ft, 38 m2, FLOOR 2: 392 sq. ft, 36 m2 EXCLUDED AREAS: STORAGE: 17 sq. ft, 2 m2

Floor Plan Created By Cubicasa App. Measurements Deemed Highly Reliable But Not Guaranteed.