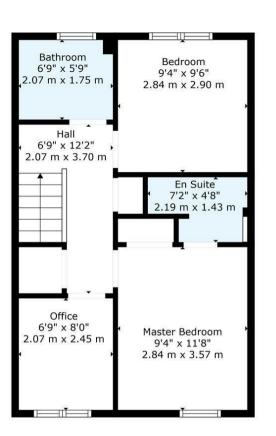

Floor 2

TOTAL: 875 sq. ft, 82 m2 FLOOR 1: 437 sq. ft, 41 m2, FLOOR 2: 438 sq. ft, 41 m2

Floor Plan Created By Cubicasa App. Measurements Deemed Highly Reliable But Not Guaranteed.