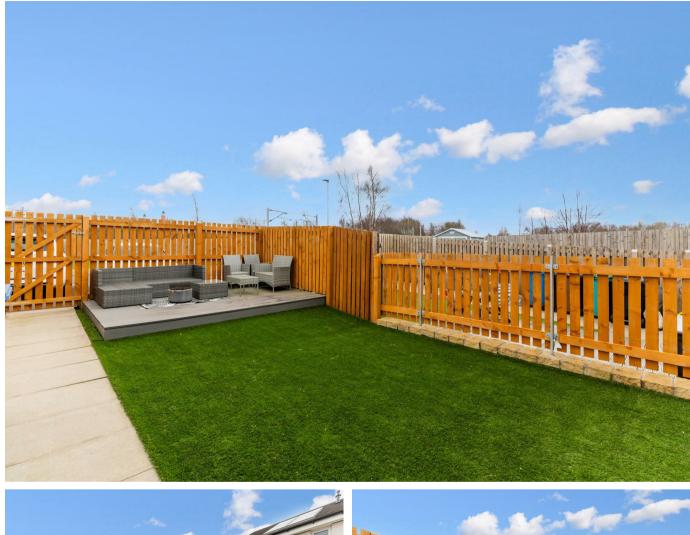

The heart of the home is a spacious reception room, providing an inviting area for

| <ul> <li>Modern family</li></ul> | <ul> <li>Great condition</li></ul>             | <ul> <li>Gas central</li></ul>                     | <ul> <li>Central location</li></ul> |
|----------------------------------|------------------------------------------------|----------------------------------------------------|-------------------------------------|
| home                             | throughout                                     | heating                                            | for commuters                       |
| New build estate                 | <ul> <li>Kids play park<br/>near by</li> </ul> | <ul> <li>2 allocated<br/>parking spaces</li> </ul> |                                     |