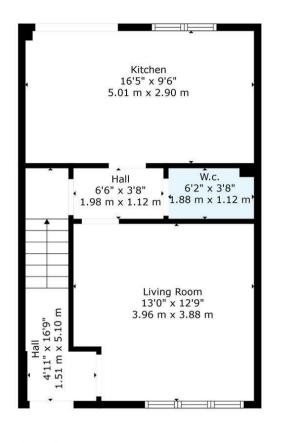

Floor 2

TOTAL: 875 sq. ft, 82 m2 FLOOR 1: 437 sq. ft, 41 m2, FLOOR 2: 438 sq. ft, 41 m2

Floor Plan Created By Cubicasa App. Measurements Deemed Highly Reliable But Not Guaranteed.