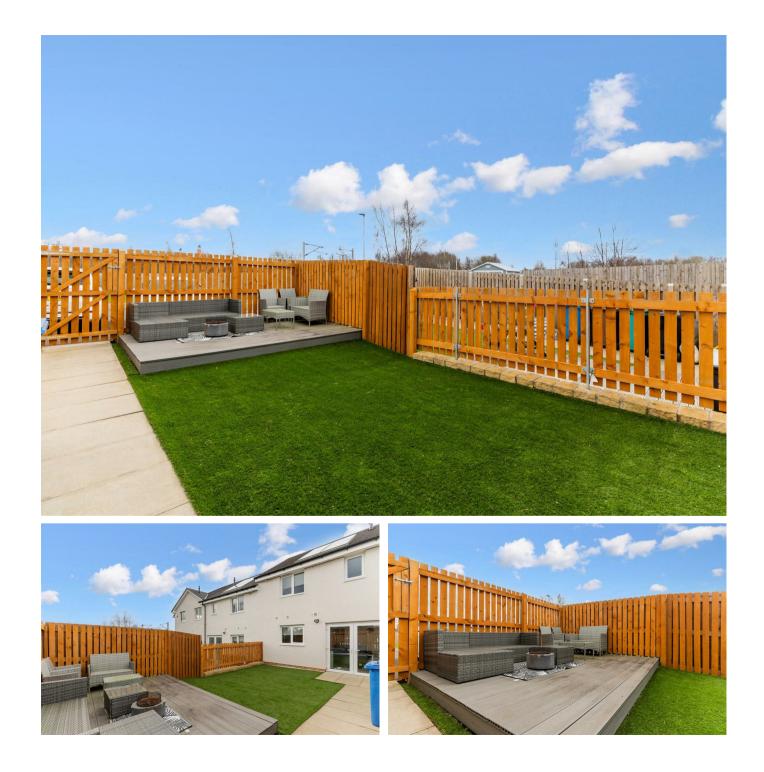

## 39 Apollo Crescent, Bellshill, ML4 1BG

Set in the charming area of Apollo Crescent, Bellshill, this delightful family home offers a perfect blend of comfort and convenience. With three well-proportioned bedrooms, this property is ideal for families seeking a welcoming space to grow and thrive.

The heart of the home is a spacious reception room, providing an inviting area for

| <ul> <li>Modern family</li></ul> | <ul> <li>Great condition</li></ul>             | <ul> <li>Gas central</li></ul>                     | <ul> <li>Central location</li></ul> |
|----------------------------------|------------------------------------------------|----------------------------------------------------|-------------------------------------|
| home                             | throughout                                     | heating                                            | for commuters                       |
| New build estate                 | <ul> <li>Kids play park<br/>near by</li> </ul> | <ul> <li>2 allocated<br/>parking spaces</li> </ul> |                                     |