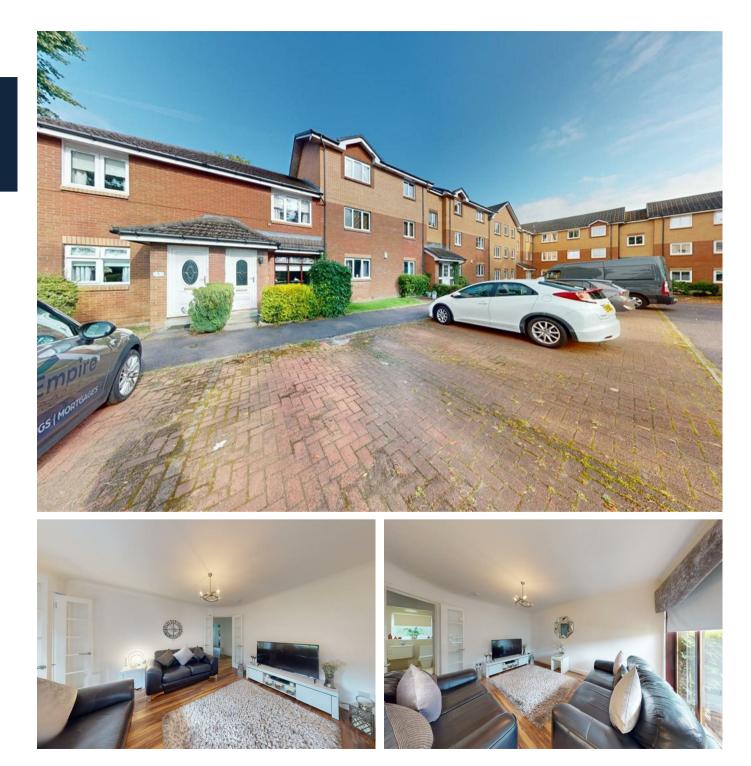

## 3 South Calder, Motherwell, Lanarkshire ML1 1LB

Empire are delighted to present to the market this rarely available main door apartment. Being set on the ground floor makes it the perfect place for downsizers or first time buyers alike. The property is immaculate throughout , entry via vestibule to bright lounge with wood flooring, and floor-to-ceiling windows to allow for optimum light. Two well-proportioned bedrooms with fitted robes, A spacious modern kitchen with appliances and tiled floors and walls. The bathroom is finished to a very high