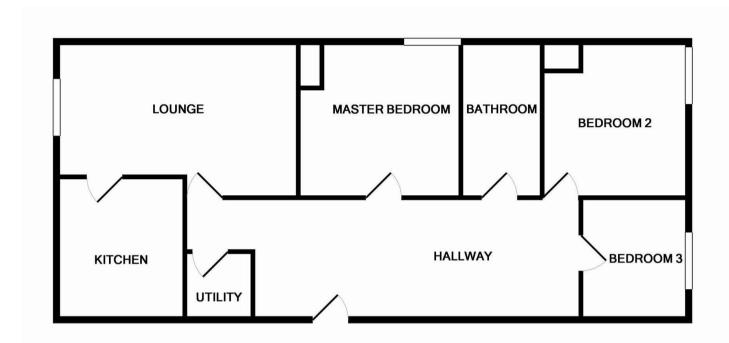

## Hallway

Long hallway with neutral decor, laminate flooring, deep built in cupboard and utility room.

### Lounge

Spacious lounge area with modern decor, laminate flooring, large windows and high ceilings.

#### **Kitchen**

Fully fitted modern kitchen, good storage space, integrated appliances, neutral decor and breakfast area.

#### **Master Bedroom**

Spacious master bedroom set to the to the rear of the property, large window, neutral decor, carpets and built in cupboard.

#### **Bedroom 2**

Doubled bedroom again to the rear of the property, neutral decor, carpets and built in cupboard.

#### **Bedroom 3**

Single room to the rear of the property, neutral decor, carpets and storage cupboards.

#### **Bathroom**

Modern 3 piece bathroom suite with a shower over the bath, wash hand basin and wc.

Whilst every attempt has been made to ensure the accuracy of the floor plan contained here, measurements of doors, windows, rooms and any other items are approximate and no responsibility is taken for any error, omission, or mis-statement. This plan is for illustrative purposes only and should be used as such by any prospective purchaser. The services, systems and appliances shown have not been tested and no guarantee as to their operability or efficiency can be given