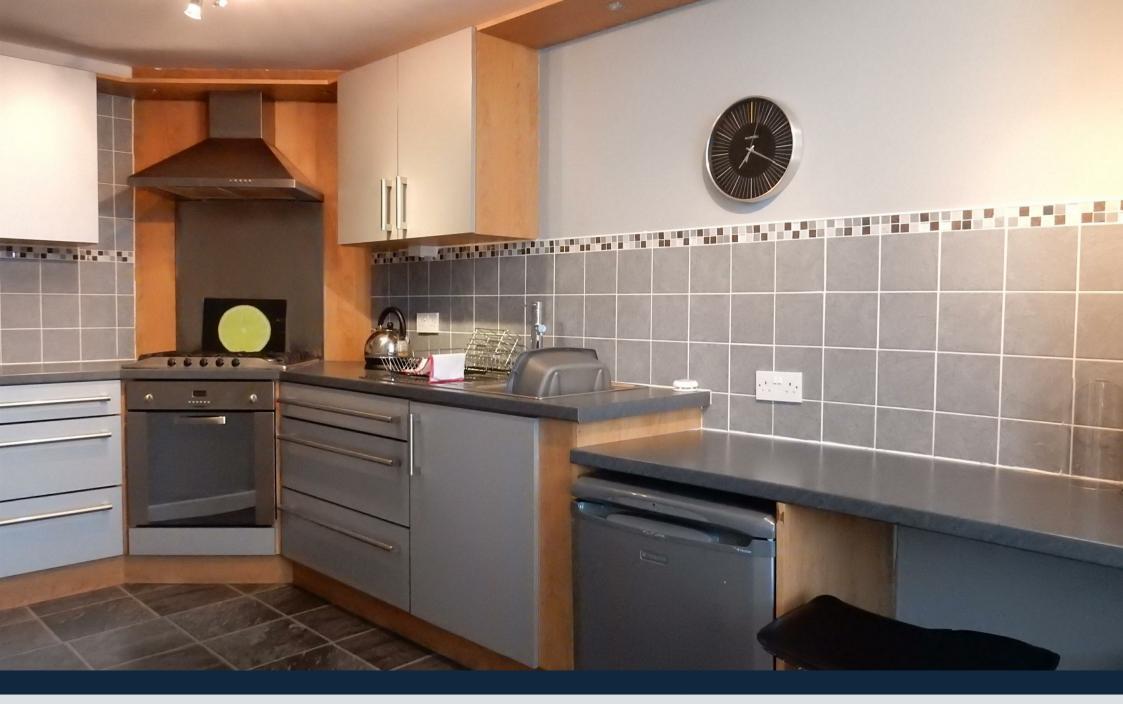

#### **Kitchen**

Fully fitted modern kitchen, good storage space, integrated appliances, neutral decor and breakfast area.