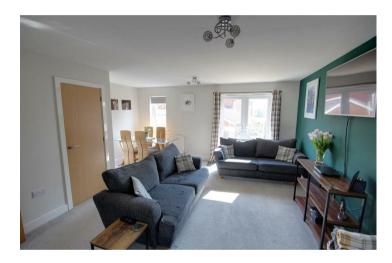

### Living / Dining Room

Generously sized living / dining room boasting French doors leading out to patio area. Window to rear aspect.