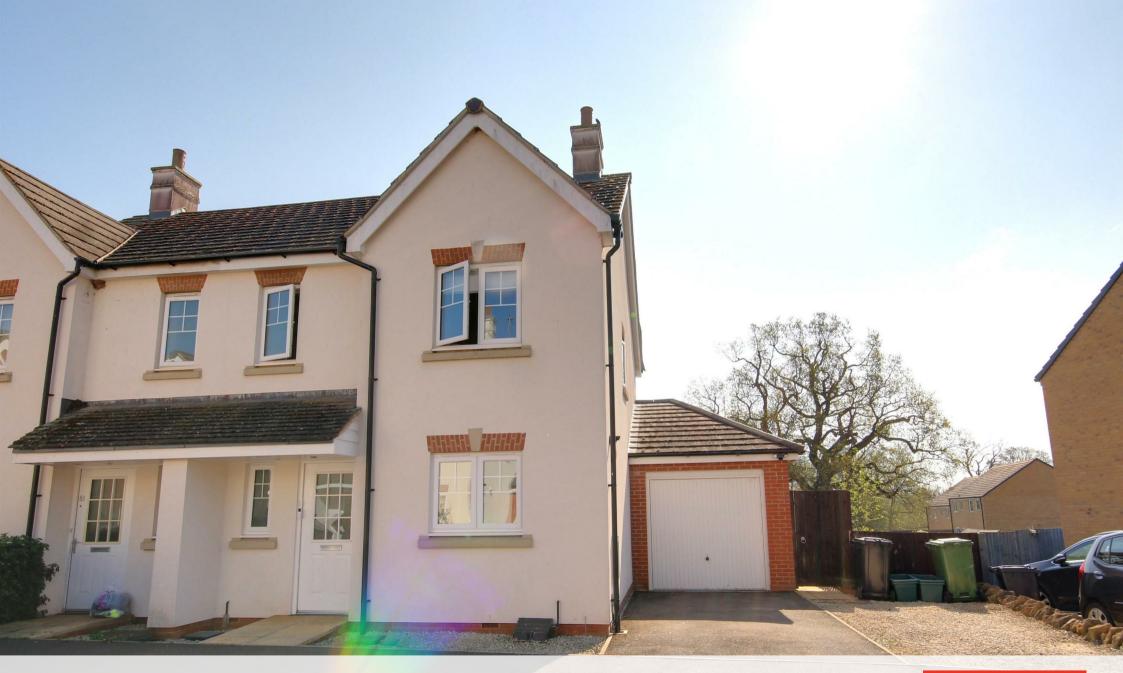

83 Meek road, Newent GL18 1DX £295,000

## 83 Meek road, Newent GL18 1DX

• Three bedroom family home • En-suite to master bedroom • Off road parking with garage • Located in market town • Close to local amenities • Tax band C • EPC C77

#### Outside

To the front of the property a tarmacadam driveway providing parking for two vehicles and a side access to the rear garden. The rear garden boasts a patio area enclosed in glass, suitable for alfresco dining, with steps leading down to lawned area bordered by shrubs and bushes and a second patio area.