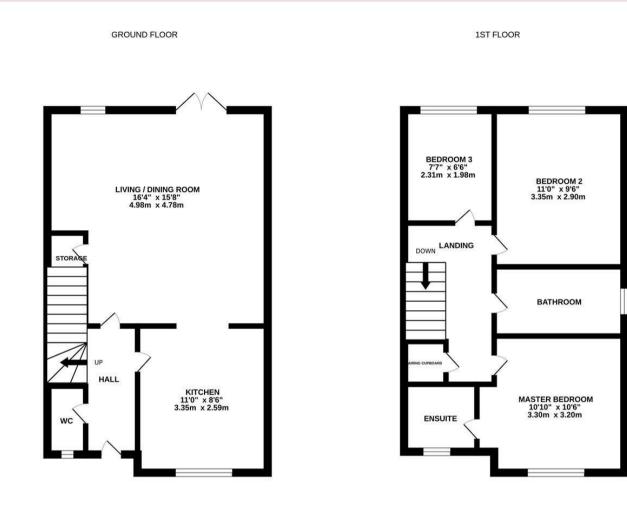

### Living / Dining Room

Generously sized living / dining room boasting French doors leading out to patio area. Window to rear aspect.

#### **Kitchen**

Well appointed kitchen with a range of floor and eye level units and integrated appliances to include fridge/freezer, a double oven, four ring gas hob and a dishwasher. Window to front aspect

## WC

WC and hand wash basin

#### **Master Bedroom**

Double bedroom with built in wardrobes. Window to front aspect

#### **En-suite**

White suite comprising WC, hand wash basin and shower cubical. Frosted window to front aspect.

**Bedroom Two** Double bedroom. Window to rear aspect.

**Bedroom Three** Window to rear aspect.

#### Family Bathroom

Partially tiled bathroom featuring a white suite comprising of WC, hand wash basin and bath. Frosted window to side aspect.

1 High Street, Newent, GL18 1AN

01531 828970 newent@naylorpowell.com www.naylorpowell.com

While every attempt has been made to insure the accuracy of the floorphic contained here, measurements of discer, which crones and any other times are approximate and on comparability is taken for any error omission or mis-statement. This plan is for illustrative purposes only and should be used as such by any prospective purchaser. The services, systems and appliances shown have not been tested and no guarantee as to their operability or efficiency can be given. Made with Netropic S0205.

Floorplans have been prepared for identification purposes only, they are not to scale and no guarantee can be given as to their accuracy.

Prospective purchasers please be aware none of the appliances, boiler, heaters etc. which may have been mentioned in these particulars have been tested and no guarantee can be given that they are in working order. Prospective purchasers should arrange for such items to be tested at their own expense.