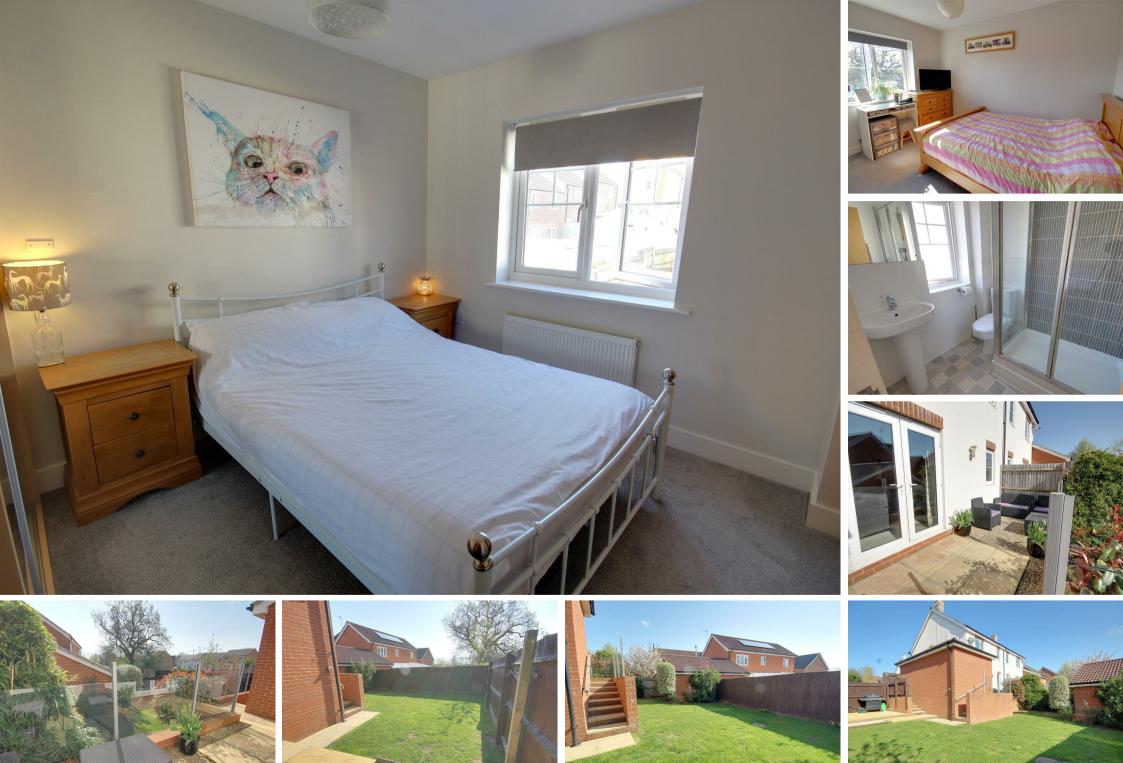

#### **Master Bedroom**

Double bedroom with built in wardrobes. Window to front aspect

#### **En-suite**

White suite comprising WC, hand wash basin and shower cubical. Frosted window to front aspect.

**Bedroom Two** Double bedroom. Window to rear aspect.

**Bedroom Three** Window to rear aspect.

#### Family Bathroom

Partially tiled bathroom featuring a white suite comprising of WC, hand wash basin and bath. Frosted window to side aspect.

#### Outside

To the front of the property a tarmacadam driveway providing parking for two vehicles and a side access to the rear garden. The rear garden boasts a patio area enclosed in glass, suitable for alfresco dining, with steps leading down to lawned area bordered by shrubs and bushes and a second patio area.