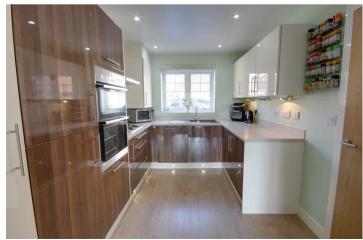

#### **Kitchen**

Well appointed kitchen with a range of floor and eye level units and integrated appliances to include fridge/freezer, a double oven, four ring gas hob and a dishwasher. Window to front aspect