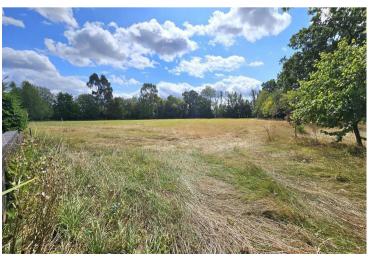

### Outside

Currently separated into well kept gardens with neighbouring field, the property boasts a generous plot of approximately 2.2 acres. Arriving at the property, you entre vi a five bar metal gates which opens into into the driveway granting parking for multiple vehicles. The wrap around garden has been well cared for being mainly laid to lawn with a variety of mature trees, shrubbery and flowers. A wall separates the garden from the field but does not obstruct the views across. There is also a workshop with windows to the front and two doors, one of which opens out to the field.