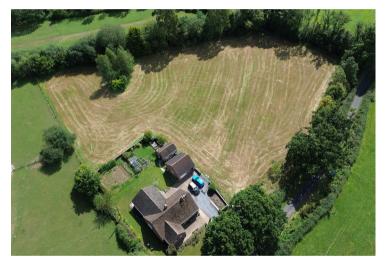

# Coldstream Church Lane, Westbury-On-Severn GL14 1ND

• Rarely available extended 3/4 bed detached bungalow • Generous plot approaching 2.2 acres • Popular rural location • Ample off road parking and detached double garage • Flexible living accommodation • Tax Band E • EPC D57

# £725,000

New to the market for the first time in thirty years is this rarely detached bungalow located on Church Lane in the tranquil village of Northwood Green. Previously extended, this delightful property boasts three/four bedrooms, offering ample space for a growing family or those who enjoy having guests over. With a generous 1,485 sq ft of living space, this detached bungalow provides a cosy yet spacious environment for you to call home. The property sits on a vast plot of land in excess of two acres, perfect for those who appreciate privacy and the great outdoors.

### Outside

Currently separated into well kept gardens with neighbouring field, the property boasts a generous plot of approximately 2.2 acres. Arriving at the property, you entre vi a five bar metal gates which opens into into the driveway granting parking for multiple vehicles. The wrap around garden has been well cared for being mainly laid to lawn with a variety of mature trees, shrubbery and flowers. A wall separates the garden from the field but does not obstruct the views across. There is also a workshop with windows to the front and two doors, one of which opens out to the field.