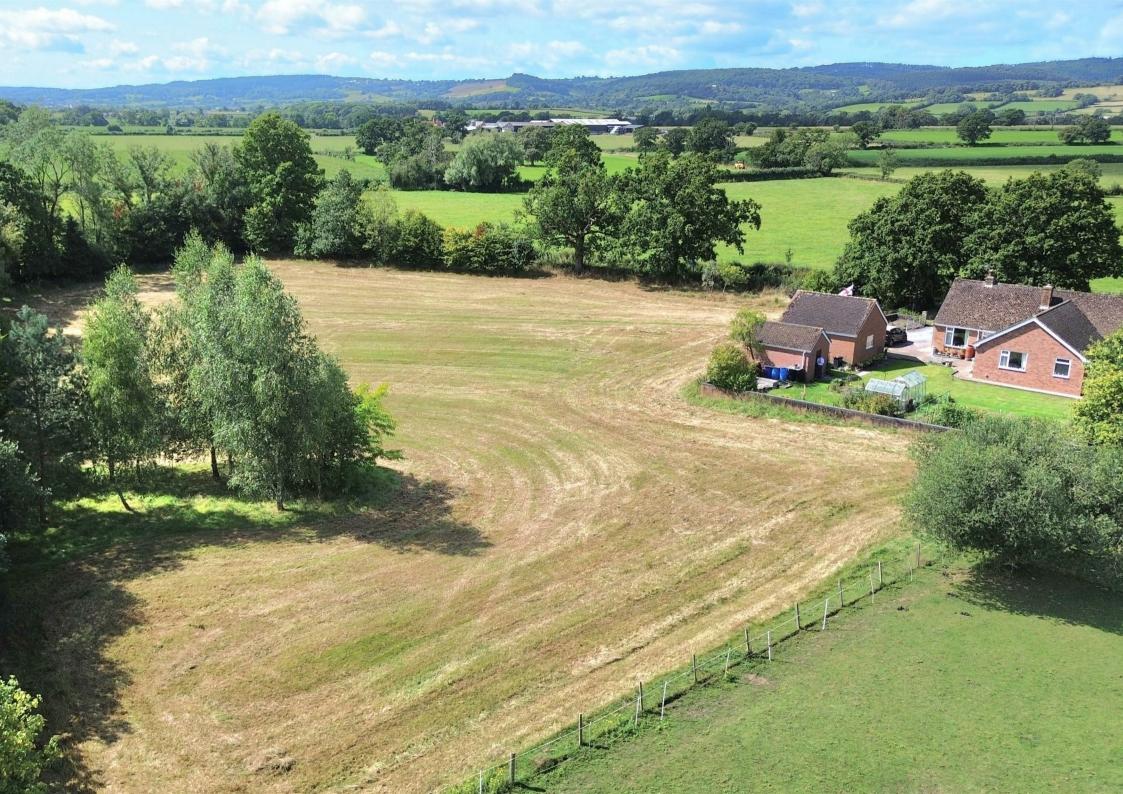

### Outside

Currently separated into well kept gardens with neighbouring field, the property boasts a generous plot of approximately 2.2 acres. Arriving at the property, you entre vi a five bar metal gates which opens into into the driveway granting parking for multiple vehicles. The wrap around garden has been well cared for being mainly laid to lawn with a variety of mature trees, shrubbery and flowers. A wall separates the garden from the field but does not obstruct the views across. There is also a workshop with windows to the front and two doors, one of which opens out to the field.

## Location

A hamlet to the north west of Gloucester, Northwood Green, offers its parishioners with a thriving community alongside the 'Junction' public house. A rural location, a short distance from the historic Gloucester City, Royal forest of Dean and the small market town of Newnham on Severn the location is ideal for those seeking a slow, more peaceful location that still benefits from strong travel links and local amenities to include schooling, schools, hairdressers and eateries.