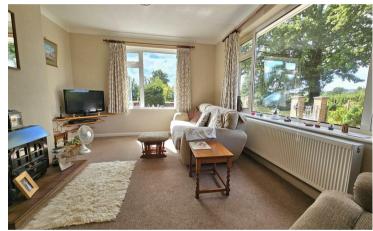

# **Living Room**

Dual aspect views to side and front of the property. Wood burning stove.