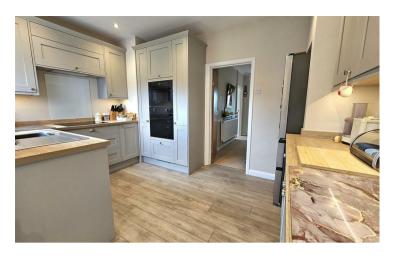

## Kitchen Dining Room

Newly installed Howdens kitchen. Ample storage in a range of floor and eye level

units accompanied by integrated appliances to include microwave, electric oven and four ring induction hob with extractor over. Further space for fridge freezer and plumbing for washing machine. French doors open to the outside patio area.