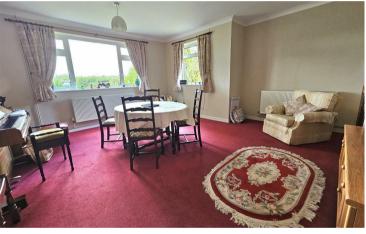

## **Dining Room/Fourth Bedroom**

Previously used as a fourth bedroom, the dining room is an exceptionally spacious and versatile room. Windows to front and side aspect.