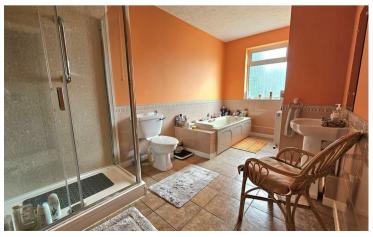

#### **Bathroom**

Spacious bathroom with WC, wash hand basin, bath and double width shower cubicle with tiled surround. Frosted window to rear aspect.

## WC

WC and wash hand basin. Frosted window to side aspect.