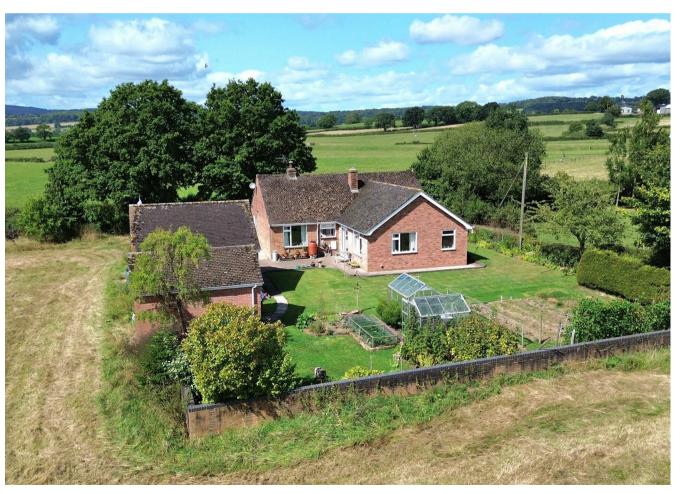

# £725,000

New to the market for the first time in thirty years is this rarely detached bungalow located on Church Lane in the tranquil village of Northwood Green. Previously extended, this delightful property boasts three/four bedrooms, offering ample space for a growing family or those who enjoy having guests over. With a generous 1,485 sq ft of living space, this detached bungalow provides a cosy yet spacious environment for you to call home. The property sits on a vast plot of land in excess of two acres, perfect for those who appreciate privacy and the great outdoors.

### Outside

Currently separated into well kept gardens with neighbouring field, the property boasts a generous plot of approximately 2.2 acres. Arriving at the property, you entre vi a five bar metal gates which opens into into the driveway granting parking for multiple vehicles. The wrap around garden has been well cared for being mainly laid to lawn with a variety of mature trees, shrubbery and flowers. A wall separates the garden from the field but does not obstruct the views across. There is also a workshop with windows to the front and two doors, one of which opens out to the field.