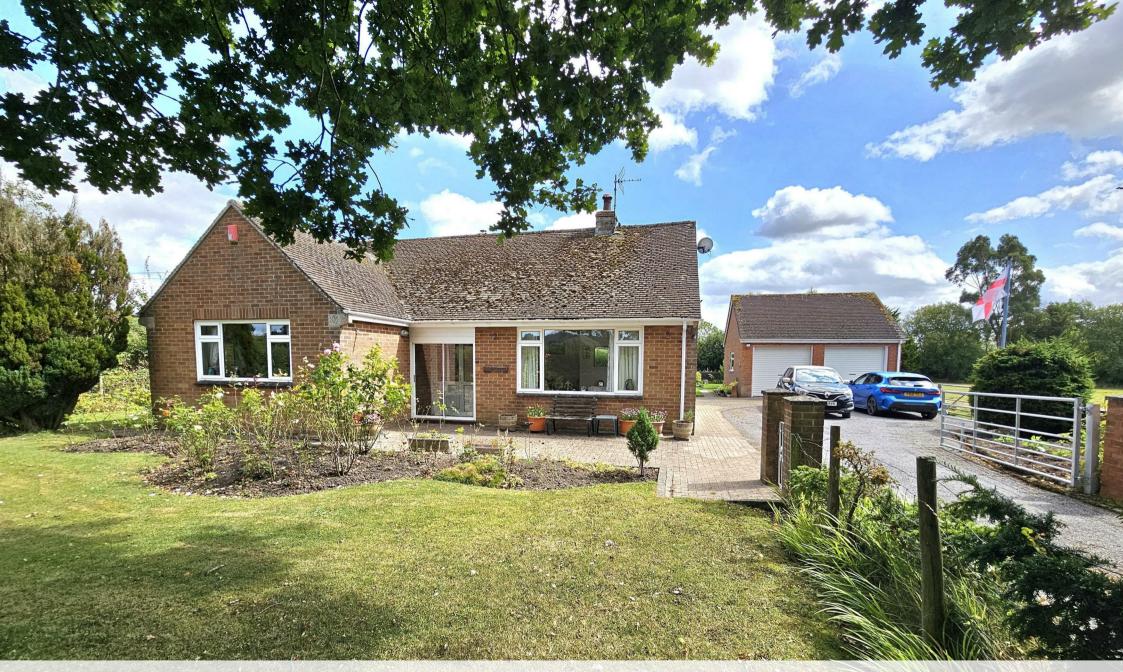

Coldstream Church Lane, Westbury-On-Severn GL14 1ND £725,000

# Coldstream Church Lane, Westbury-On-Severn GL14 1ND

• Rarely available extended 3/4 bed detached bungalow • Generous plot approaching 2.2 acres • Popular rural location • Ample off road parking and detached double garage • Flexible living accommodation • Tax Band E • EPC D57

# £725,000

New to the market for the first time in thirty years is this rarely detached bungalow located on Church Lane in the tranquil village of Northwood Green. Previously extended, this delightful property boasts three/four bedrooms, offering ample space for a growing family or those who enjoy having guests over. With a generous 1,485 sq ft of living space, this detached bungalow provides a cosy yet spacious environment for you to call home. The property sits on a vast plot of land in excess of two acres, perfect for those who appreciate privacy and the great outdoors.