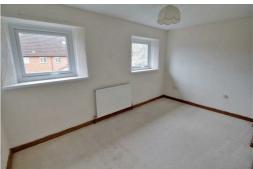

### Bedroom one

Built in storage cupboard and window to the front aspect.

## Bedroom two

Built in storage and window to rear aspect.