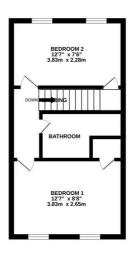

# First floor landing

Access to loft space, thumb latch doors off.

### Bedroom one

Built in storage cupboard and window to the front aspect.

## Bedroom two

Built in storage and window to rear aspect.

#### Bathroom

Suite comprising WC, hand basin and bath with electric shower over.

GROUND FLOOR 1ST FLOOR

Whist every attempt has been made to ensure the accuracy of the floorplan contained here, measurement of doors, windows, comes and any other items are approximate and no responsibility is battern for any enorsission or mis-statement. This plan is for illustrative purposes only and should be used as such by any prospective purchaser. The services, systems and applicances shown have not been tested and no guarante as to their open descriptions.