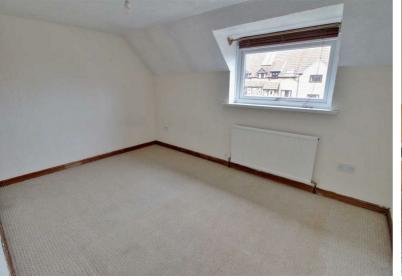

### Bedroom one

Built in storage cupboard and window to the front aspect.

## Bedroom two

Built in storage and window to rear aspect.