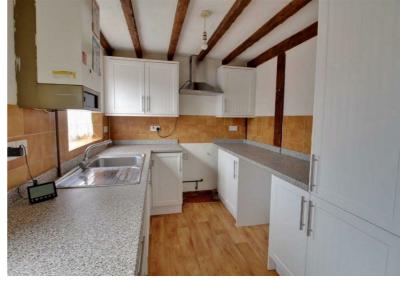

### Kitchen

A range of base and wall mounted units with worktops, stainless sink unit, plumbing and space for washing machine and dishwasher, gas cooker point and space for cooker, window to the rear and door to rear garden.