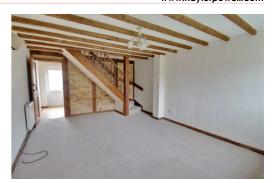

# Living room

Window to the front aspect, character features with exposed brick wall and decorative beams. Stairs to first floor, thumb latch door to kitchen.