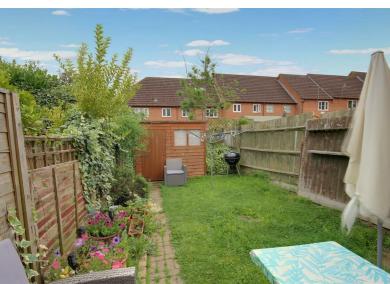

#### Outside

To the front of the property is a path leading to the front door with garden laid to lawn. There are two parking spaces with the property with one being under a barn style car port.

The rear garden is mainly laid to lawn with patio area off the back door and is enclosed by fencing.